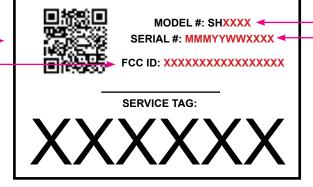

## Work Instructions - Label Specification

Document #: skyhawk1\_ls\_4\_rev\_a

**QR** Code SN SN - 11 characters

QC Setup Model - Model 2 Density - .013 (Medium) Error Correction: Standard Rotation: Normal Data Source: Linked

Service Tag Specifications:

6 place alpha-numeric Omit letters I. O & S Omit numbers 1, 0 & 5 All upper case letters

Scale 2:1

If final test fails replace the SERVICE TAG alpha-numeric line with "FAIL" and any possible explanation of failure.

> Label Stock: 305-SHLABEL3 1.50" x 1.00" x .125"R Polyester

Bee Sensor = SHBEEW or SHBEEG Cage Trap Sensor = SHTRPW or SHTRPG Mouse Sensor = SHMSEW or SHMSEG Bait Sensor = SHBATW or SHBATG Reed Sensor = SHREDW or SHREDG Accel Sensor = SHACCW or SHACCG Shore Sensor = SHSRFW or SHSRFG Battery Sensor = SHBTYW or SHBTYG Bilge Sensor = SHBLGW or SHBLGG Water Sensor = SHWTRW or SHWTRG PIR Sensor = SHPIRW or SHPIRG THW Sensor = SHTHWW or SHTHWG Range Sensor = SHRGEW or SHRGEG Sound Sensor = SHSNDW or SHSNDG Latch Sensor = SHLTHW or SHLTHG

MMM = See Below List

Bee Sensor = BEE Cage Trap Sensor = TRP Mouse Sensor = MSE Bait Sensor = BAT Reed Sensor = RFD Accel Sensor = ACC Shore Sensor = SRE Battery Sensor = BTY Bilge Sensor = BLG Water Sensor = WTR PIR Sensor = PIR THW Sensor = THW Range Sensor = RGE Sound Sensor = SND Latchh Sensor = LTH YY = Year WW = Week

XXXX = Squential # staring at 00001 each week

Label Supply Part Number: Zebra 10023329 (305-SHLABEL3) Resin Ribbon Part Number: Zebra Zebra 03200GS11007 (305-RESINRIBBON1)