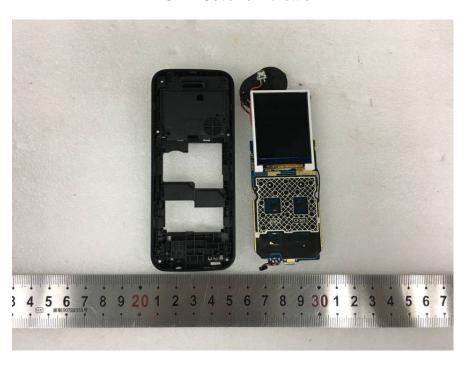

## **EXHIBIT C - EUT INTERNAL PHOTOGRAPHS**

**EUT – Cover off View 1** 

**EUT – Cover off View 2** 

**EUT – Cover off View 3** 

**EUT – Main Board Top View** 

**EUT – Main Board Top Shielding off View** 

**EUT - Main Board Bottom View** 