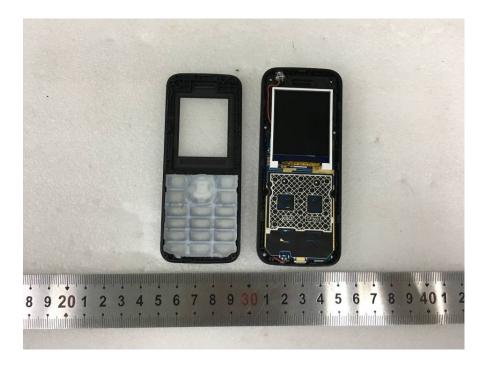

## **EXHIBIT C - EUT INTERNAL PHOTOGRAPHS**

**EUT – Cover off View 1** 

**EUT – Cover off View 2** 

**EUT – Cover off View 3** 

**EUT – Main Board Top View** 

**EUT – Main Board Top Shielding off View** 

**EUT - Main Board Bottom View** 