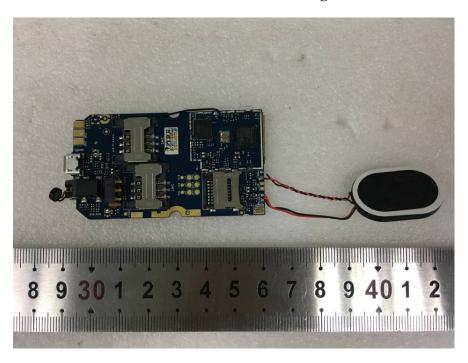

## **EXHIBIT C - EUT INTERNAL PHOTOGRAPHS**

**EUT – Cover off View 1** 

**EUT – Cover off View 2** 

**EUT – Cover off View 3** 

**EUT – Main Board Top View** 

**EUT – Main Board Top Shielding off View** 

**EUT - Main Board Bottom View** 

**EUT – Main Board Bottom Shielding off View** 

**EUT – IC View** 

**EUT – Battery Front View** 

**EUT – Battery Front View** 