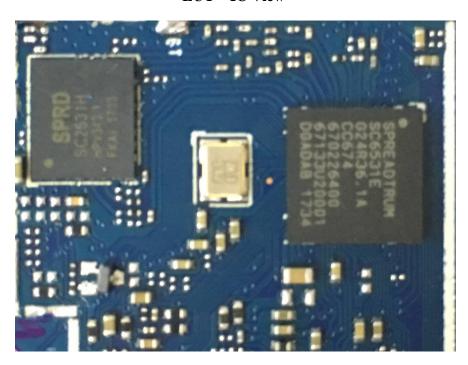

**EUT – Main Board Bottom Shielding off View** 

**EUT – IC View** 

**EUT – Battery Front View** 

**EUT – Battery Front View** 