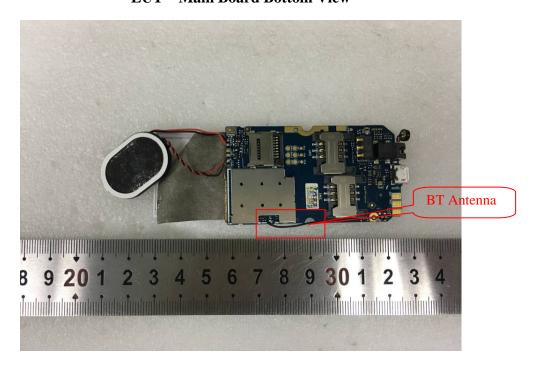

## **EXHIBIT C - EUT INTERNAL PHOTOGRAPHS**

**EUT – Cover off View 1** 

**EUT – Cover off View 2** 

**EUT – Cover off View 3** 

**EUT – Main Board Top View** 

**EUT – Main Board Top Shielding off View** 

**EUT - Main Board Bottom View** 

**EUT – Main Board Bottom Shielding off View** 

**EUT – IC View** 

**EUT – Battery Front View** 

**EUT – Battery Front View** 