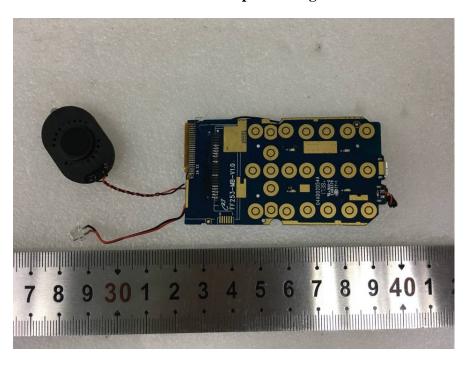

## **EXHIBIT C - EUT INTERNAL PHOTOGRAPHS**

**EUT – Cover off View 1** 

**EUT – Cover off View 2** 

**EUT – Cover off View 3** 

**EUT – Main Board Top View** 

**EUT – Main Board Top Shielding off View** 

**EUT - Main Board Bottom View** 