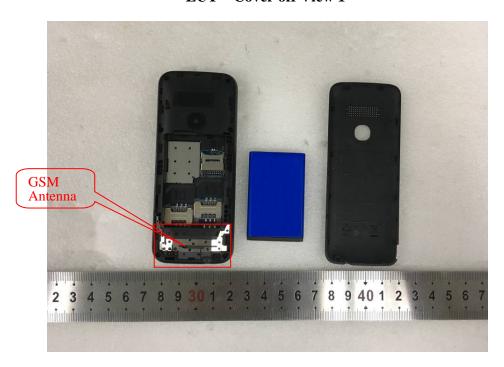

## **EXHIBIT C - EUT INTERNAL PHOTOGRAPHS**

**EUT – Cover off View 1** 

**EUT – Cover off View 2** 

**EUT – Cover off View 3** 

**EUT – Main Board Top View** 

**EUT – Main Board Top Shielding off View** 

**EUT - Main Board Bottom View** 