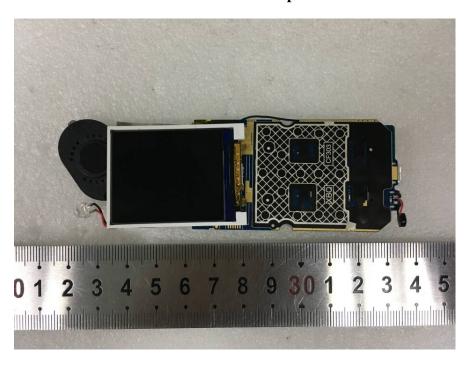

## **EXHIBIT C - EUT INTERNAL PHOTOGRAPHS**

**EUT – Cover off View 1** 

**EUT – Cover off View 2** 

**EUT – Cover off View 3** 

**EUT – Main Board Top View** 

**EUT – Main Board Top Shielding off View** 

**EUT - Main Board Bottom View** 

**EUT – Main Board Bottom Shielding off View** 

**EUT – IC View** 

**EUT – Battery Front View** 

**EUT – Battery Front View** 