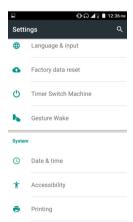

Settinas

You can customize the settings, such as time and date, language etc.

Ring settings Audio Profiles

Choose the Options To customize the ring settings options>settings

#### Configuración

Puede personalizar la configuración, como la fecha y la hora. el idioma. etc.