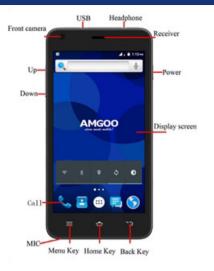

## Welcome to AMGOO

### **OVREVIEW**

## **Edit contact** ⊕>≟> ;>Edit.

All the functions in this manual should be operated in Standby Mode

Tips:

Please note

Like the picture below.

Press qo back to the Standby Mode

(Standby Mode)

To receive and send the message.