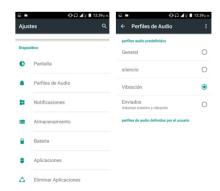

Settinas

You can customize the settings, such as time and date, language etc.

Ring settings Audio Profiles

Choose the Options To customize the ring settings options>settings

# Configuración del sonido

Elija opciones para personalizar los sonidos, Menú>

Ajustes>perfiles de audio.

>Opciones>nuevo>Seleccionar>En la tarjeta

SIM o en el teléfono.

¡Gracias!

PRECAUCION!

"No utilizar baterias de otro tipo puede provocar una explosión"