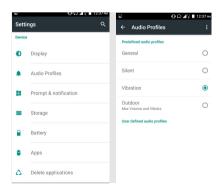

Settinas

You can customize the settings, such as time and date, language etc.

Ring settings Audio Profiles

Choose the Options To customize the ring settings options>settings

# Configuración del sonido

Elija opciones para personalizar los sonidos, Menú>

Ajustes>perfiles de audio.

>Opciones>nuevo>Seleccionar>En la tarjeta

SIM o en el teléfono.

¡Gracias!

PRECAUCION!

"No utilizar baterias de otro tipo puede provocar una explosión"