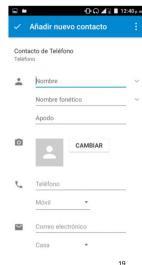

## **Edit contact** ⊕>≟> ;>Edit.

All the functions in this manual should be operated in Standby Mode

Tips:

Please note

Like the picture below.

Press qo back to the Standby Mode

(Standby Mode)

To receive and send the message.

# Editar un contacto

13590188485