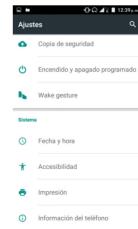

Settinas

You can customize the settings, such as time and date, language etc.

Ring settings Audio Profiles

Choose the Options To customize the ring settings options>settings

#### Configuración

Puede personalizar la configuración, como la fecha y la hora. el idioma. etc.