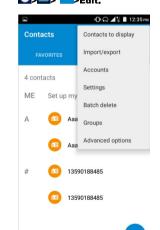

Site Navigation

\*Depends on network support.

Contacts

To browse the name card holder, store, edit and delete the names and phone numbers in the phone and SIM card.

Contact List

Group

No groups.

Add new contact > > > > > > > To SIM or To Phone. Ф 🕡 ⊿ 🕆 🗎 12:36 рм Add new contact Phone contact

#### Contactos

Para ver los contactos y números de teléfono, guardarlos, editarlos y borrarlos en el teléfono y en la tarieta SIM.

Agenda

⊕ >≅

Grupo

=>=>= >grupos.