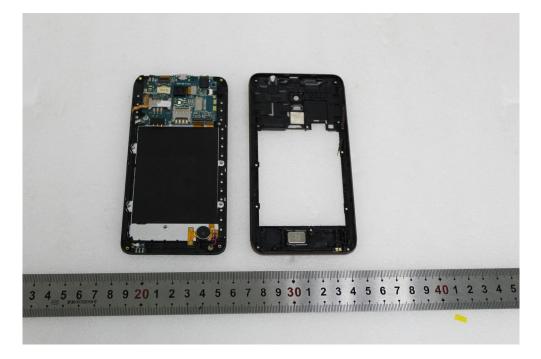

#### EUT – Cover off View 1

EUT – Cover off View 2

#### EUT – Cover off View 3

EUT – Main Board 1 Front View