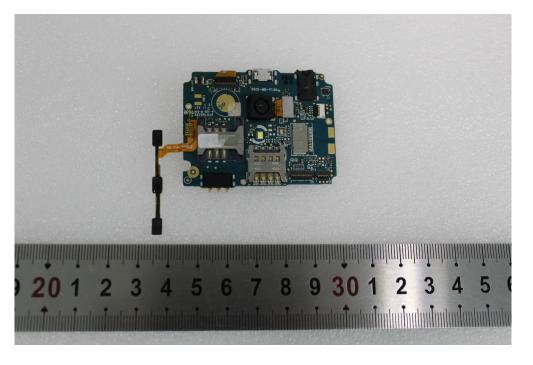

#### EUT – Main Board 1 Rear View

EUT - Main Board 1 Rear Shielding off View

#### EUT – Main Board 2 Front View

EUT – Main Board 2 Rear View