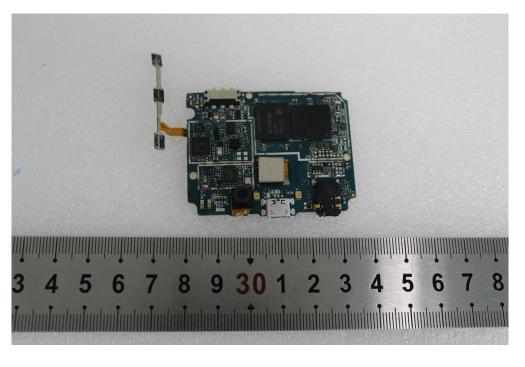

## **EXHIBIT C - EUT INTERNAL PHOTOGRAPHS**

#### EUT – Cover off View 1



EUT – Cover off View 2



#### EUT – Cover off View 3



EUT – Main Board 1 Front View



#### EUT – Main Board 1 Rear View



EUT - Main Board 1 Rear Shielding off View



#### EUT – Main Board 2 Front View



EUT – Main Board 2 Rear View



### **EUT – Battery Front View**



#### **EUT – Battery Rear View**



# EUT – Battery Label View

|  | Characteria Characteria Characteria Model: AM518 Characteria Characteria Characteria Commandatoria |  | CAUTION         - Do not expose to high temperature (140°F/60°C).         - Do not disassemble.         - Do not disassemble.         - Do not disassemble.         - Do not disassemble.         - Do not incinerate or expose to fire.         - Do dispose of property. <b>PECAUCION</b> - No la exponga a altas temperaturas.         60°C(140°F)         - No la desarme.         - No deje objectos metálicos en contacto o corto circuito las baterias terminales.         - No deje objectos metálicos en díluego.         - Se