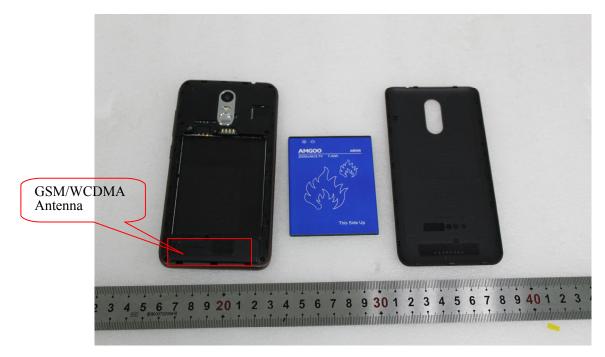

## **EXHIBIT C - EUT INTERNAL PHOTOGRAPHS**

#### EUT – Cover off View 1



EUT – Cover off View 2



#### EUT – Cover off View 3



EUT – Main Board 1 Front View



#### EUT – Main Board 1 Rear View



EUT - Main Board 1 Rear Shielding off View



#### EUT – Main Board 2 Front View



EUT – Main Board 2 Rear View



### **EUT – Battery Front View**



#### **EUT – Battery Rear View**



# EUT – Battery Label View

|  | Characteria Characteria Characteria Model: AM518 Characteria Characteria Characteria Commandatoria |  | CAUTION         - Do not expose to high temperature (140°F/60°C).         - Do not disassemble.         - Do not disassemble.         - Do not disassemble.         - Do not disassemble.         - Do not incinerate or expose to fire.         - Do dispose of property. <b>PECAUCION</b> - No la exponga a altas temperaturas.         60°C(140°F)