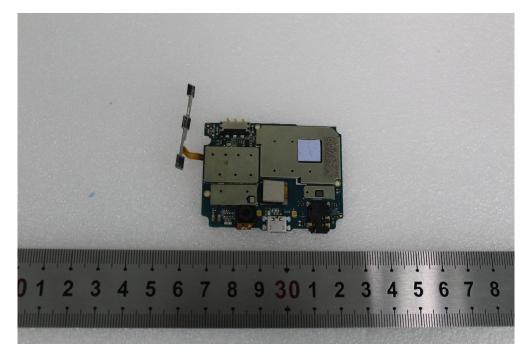

## **EXHIBIT C - EUT INTERNAL PHOTOGRAPHS**

#### EUT – Cover off View 1



EUT – Cover off View 2



#### EUT – Cover off View 3



EUT – Main Board 1 Front View



#### EUT – Main Board 1 Rear View



EUT - Main Board 1 Rear Shielding off View



#### EUT – Main Board 2 Front View



EUT – Main Board 2 Rear View



### **EUT – Battery Front View**



#### **EUT – Battery Rear View**



# EUT – Battery Label View

|  | Characteria Characteria Characteria Model: AM518 Characteria Characteria Characteria Commandatoria |  | CAUTION         - Do not expose to high temperature (140°F/60°C).         - Do not disassemble.         - Do not disassemble.         - Do not disassemble.         - Do not disassemble.         - Do not incinerate or expose to fire.         - Do dispose of property. <b>PECAUCION</b> - No la exponga a altas temperaturas.         60°C(140°F)         - No la desarme.         - No deje objectos metálicos en contacto o corto circuito las baterias terminales.         - No de