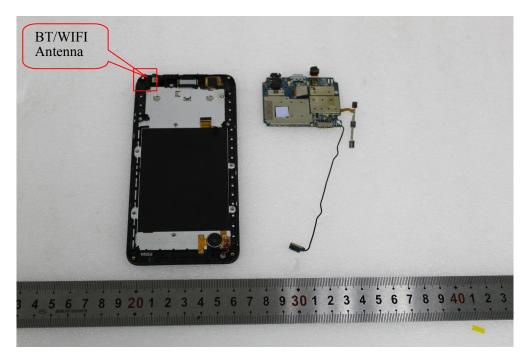

## **EXHIBIT C - EUT INTERNAL PHOTOGRAPHS**

#### EUT – Cover off View 1



EUT – Cover off View 2



#### EUT – Cover off View 3



EUT – Main Board 1 Front View



#### EUT – Main Board 1 Rear View



EUT - Main Board 1 Rear Shielding off View



#### EUT – Main Board 2 Front View



EUT – Main Board 2 Rear View



### **EUT – Battery Front View**



#### **EUT – Battery Rear View**



# EUT – Battery Label View

|  | Characteria Characteria Characteria Model: AM518 Characteria Characteria Characteria Commandatoria |  | CAUTION         - Do not expose to high temperature (140°F/60°C).         - Do not disassemble.         - Do not disassemble.         - Do not disassemble.         - Do not disassemble.         - Do not incinerate or expose to fire.         - Do dispose of property. <b>PECAUCION</b> - No la exponga a altas temperaturas.         60°C(140°F)         - No la desarme.         - No deje objectos metálicos