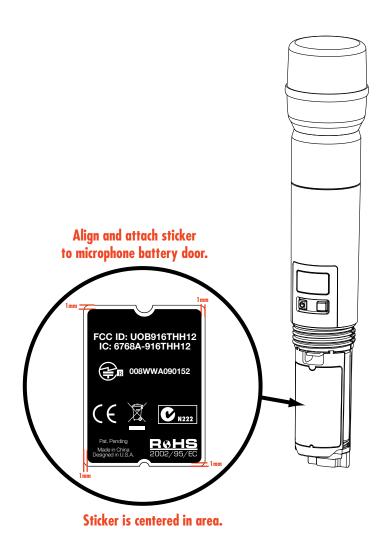

## STICKER PLACEMENT ON THH12 (FOR REFERENCE ONLY)

| A | Line 6 Page 1 of 2  26580 Agoura Road • Calabasas, CA 91302 • USA voice (818) 575-3733 fax (818) 575-3601 partspecs@line6.com |                                                                                                                                                                                                    |                   |
|---|-------------------------------------------------------------------------------------------------------------------------------|----------------------------------------------------------------------------------------------------------------------------------------------------------------------------------------------------|-------------------|
|   | Part Name/Number                                                                                                              | Sticker Battery THH12 L11-1                                                                                                                                                                        | Part # 40-25-0200 |
|   | Prepared by                                                                                                                   | Jason Lynn                                                                                                                                                                                         | Revisio           |
|   |                                                                                                                               | Silkscreen onto Line 6 part #30-27-0441 Print on black vinyl sticker. Use RoHS compliant White ink only. Use dieline provided to trim sticker. Finished sticker dimensions are 30.14 mm x 40.64 mm | A                 |