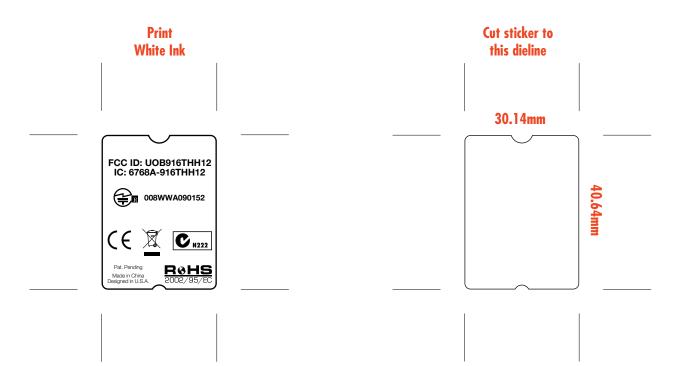

## **ARTWORK**

## STICKER PLACEMENT ON THH12 (FOR REFERENCE ONLY)

| A | Line 6 Page 1 of 2  26580 Agoura Road • Calabasas, CA 91302 • USA voice (818) 575-3733 fax (818) 575-3601 partspecs@line6.com |                                                                                                                                                                                                    |                   |
|---|-------------------------------------------------------------------------------------------------------------------------------|----------------------------------------------------------------------------------------------------------------------------------------------------------------------------------------------------|-------------------|
|   | Part Name/Number                                                                                                              | Sticker Battery THH12 L11-1                                                                                                                                                                        | Part # 40-25-0200 |
|   | Prepared by                                                                                                                   | Jason Lynn                                                                                                                                                                                         | Revisio           |
|   |                                                                                                                               | Silkscreen onto Line 6 part #30-27-0441 Print on black vinyl sticker. Use RoHS compliant White ink only. Use dieline provided to trim sticker. Finished sticker dimensions are 30.14 mm x 40.64 mm | A                 |