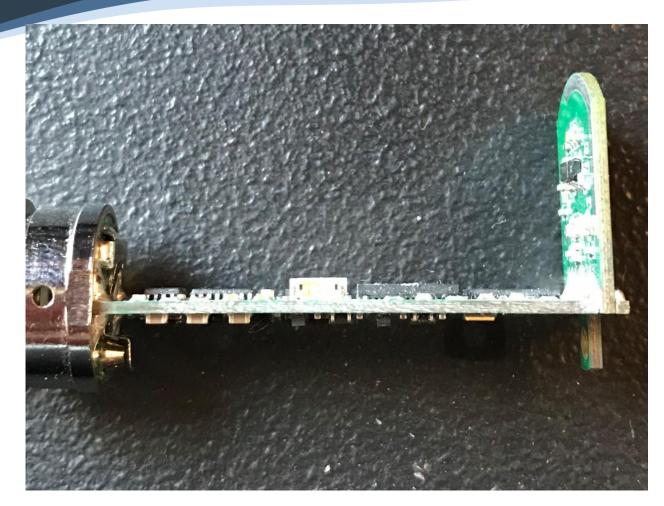

Inside photo Side view of PCBA # 3

| Title:    | YAMA05 Internal Ph |
|-----------|--------------------|
| To:       |                    |
| Serial #: |                    |

otos

Inside photo top of PCBA # 2