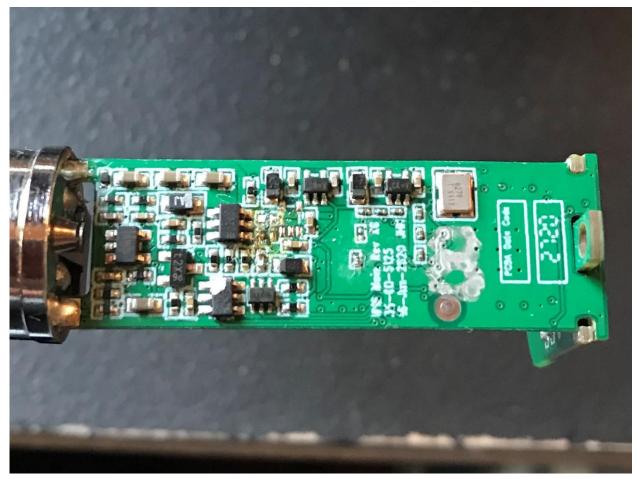

## 1. Internal Photographs

1.1.1. Product - Internal

Bottom of PCBA

| Title:    | YAMA05 Internal Photo |
|-----------|-----------------------|
| To:       |                       |
| Serial #: |                       |