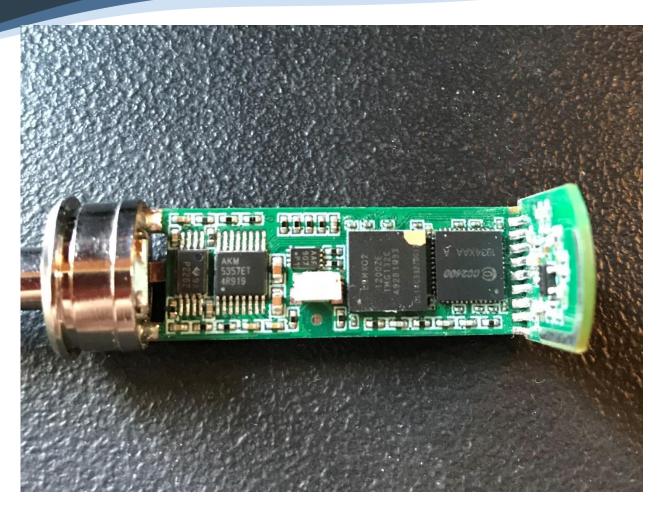

Inside photo Side view of PCBA # 3

| Title:    | YAMA05 Internal Ph |
|-----------|--------------------|
| To:       |                    |
| Serial #: |                    |

otos

Inside photo top of PCBA # 2