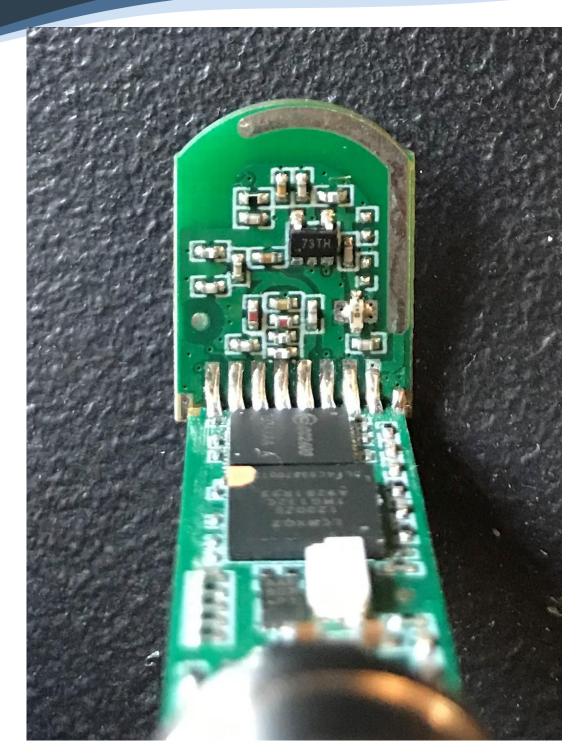

Inside photo Side view of PCBA # 3

| Title:    | YAMA05 Internal Ph |
|-----------|--------------------|
| To:       |                    |
| Serial #: |                    |

otos

Inside photo top of PCBA # 2