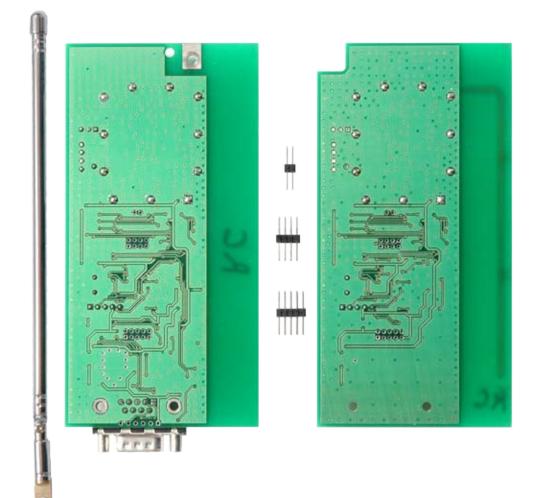

### Innovation First, Inc. Model: Robot Controller

Model: Robot Controller Internal Photo Slave Board Removed

Model: Robot Controller Internal Photo Master Board, Component Side

#### Innovation First, Inc. Model: Robot Controller

Model: Robot Controller Internal Photo Slave Board, Component Side

Model: Robot Controller Internal Photo Master Board, Far Side

#### Innovation First, Inc. Model: Robot Controller

Model: Robot Controller Internal Photo Slave Board, Far Side

Model: Robot Controller Internal Photo Master Board, Antenna

Model: Robot Controller Internal Photo Slave Board, Fixed Internal Antenna