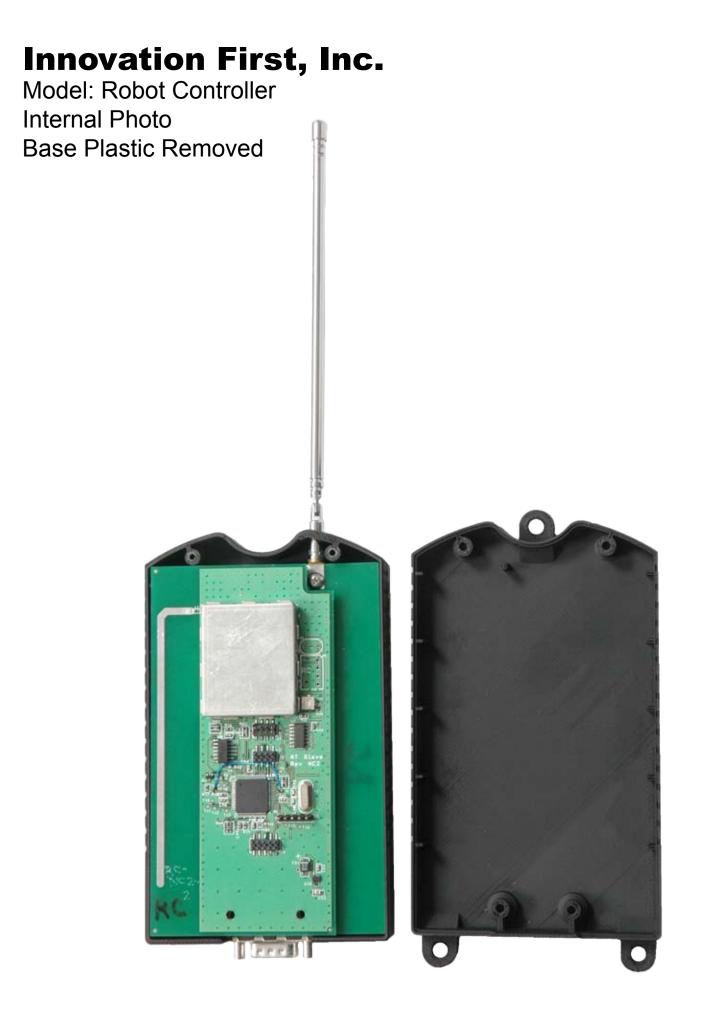

### Innovation First, Inc. Model: Robot Controller

Model: Robot Controller Internal Photo Slave Board Removed

Model: Robot Controller Internal Photo Master Board, Component Side

#### Innovation First, Inc. Model: Robot Controller

Model: Robot Controller Internal Photo Slave Board, Component Side

Model: Robot Controller Internal Photo Master Board, Far Side

#### Innovation First, Inc. Model: Robot Controller

Model: Robot Controller Internal Photo Slave Board, Far Side

Model: Robot Controller Internal Photo Master Board, Antenna

Model: Robot Controller Internal Photo Slave Board, Fixed Internal Antenna