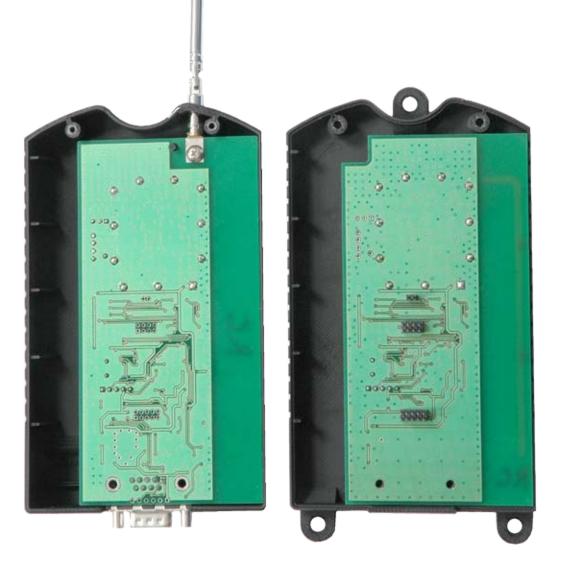

#### Innovation First, Inc. Model: Robot Controller

Model: Robot Controller Internal Photo Slave Board, Component Side

Model: Robot Controller Internal Photo Master Board, Far Side

#### Innovation First, Inc. Model: Robot Controller

Model: Robot Controller Internal Photo Slave Board, Far Side

Model: Robot Controller Internal Photo Master Board, Antenna

Model: Robot Controller Internal Photo Slave Board, Fixed Internal Antenna