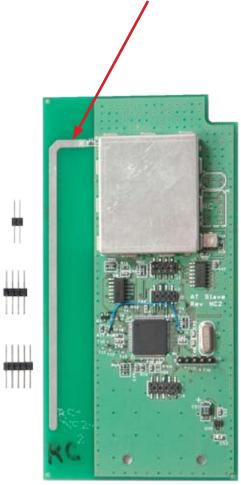

### Innovation First, Inc. Model: Robot Controller

Model: Robot Controller Internal Photo Slave Board Removed

Model: Robot Controller Internal Photo Master Board, Component Side

#### Innovation First, Inc. Model: Robot Controller

Model: Robot Controller Internal Photo Slave Board, Far Side

Model: Robot Controller Internal Photo Master Board, Antenna

Model: Robot Controller Internal Photo Slave Board, Fixed Internal Antenna