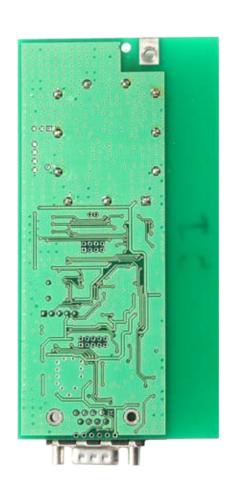

Model: Operator Interface Internal Photo Slave Board, Far Side

Model: Operator Interface Internal Photo Master Board, Antenna

Model: Operator Interface Internal Photo Slave Board,

Model: Operator Interface Internal Photo Master Board, Component Side Shield Cover Removed