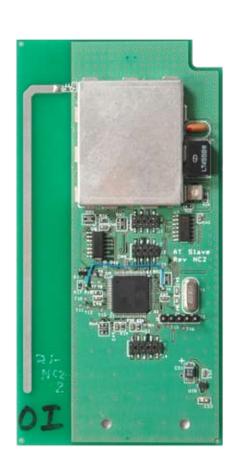

**Internal Photo** 

Base Plastic Removed

Model: Operator Interface Internal Photo Master Board, Component Side

Model: Operator Interface Internal Photo Slave Board, Component Side

Model: Operator Interface Internal Photo Master Board, Far Side