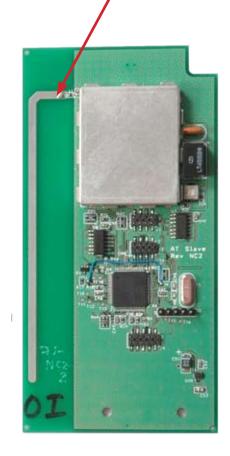

**Internal Photo** 

Base Plastic Removed

Model: Operator Interface Internal Photo Master Board, Component Side

Model: Operator Interface Internal Photo Slave Board, Component Side

Model: Operator Interface Internal Photo Master Board, Far Side

Model: Operator Interface Internal Photo Slave Board, Far Side

Model: Operator Interface Internal Photo Master Board, Antenna

Model: Operator Interface Internal Photo Slave Board,

Model: Operator Interface Internal Photo Master Board, Component Side Shield Cover Removed