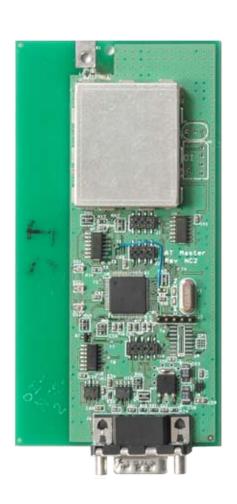

**Internal Photo** 

Base Plastic Removed

Model: Operator Interface Internal Photo Master Board, Component Side

Model: Operator Interface Internal Photo Slave Board, Component Side

Model: Operator Interface Internal Photo Master Board, Far Side