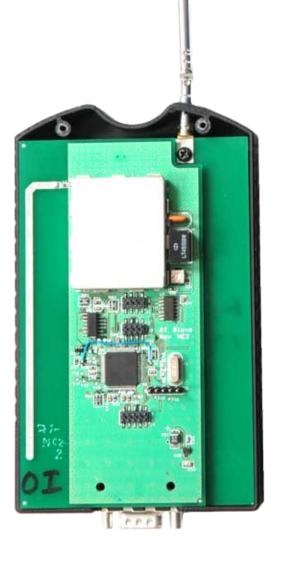

**Internal Photo** 

Base Plastic Removed

Model: Operator Interface Internal Photo Master Board, Component Side

Model: Operator Interface Internal Photo Slave Board, Component Side

Model: Operator Interface Internal Photo Master Board, Far Side

Model: Operator Interface Internal Photo Slave Board, Far Side

Model: Operator Interface Internal Photo Master Board, Antenna

Model: Operator Interface Internal Photo Slave Board,

Model: Operator Interface Internal Photo Master Board, Component Side Shield Cover Removed