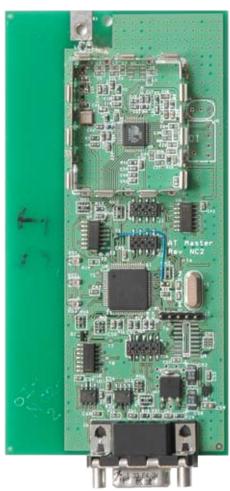

**Internal Photo** 

Base Plastic Removed

Model: Operator Interface Internal Photo Master Board, Component Side

Model: Operator Interface Internal Photo Slave Board, Component Side

Model: Operator Interface Internal Photo Master Board, Far Side