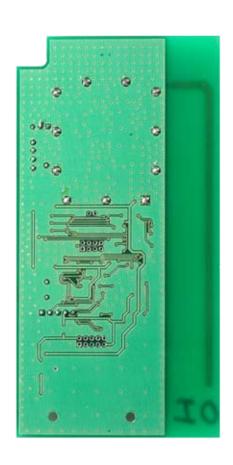

Model: Operator Interface Internal Photo Slave Board, Far Side

Model: Operator Interface Internal Photo Master Board, Antenna

Model: Operator Interface Internal Photo Slave Board,

Model: Operator Interface Internal Photo Master Board, Component Side Shield Cover Removed