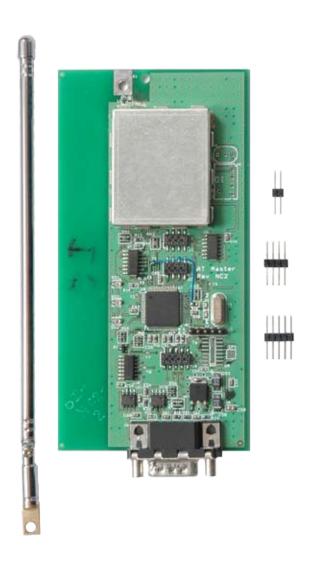

Model: Operator Interface Internal Photo Slave Board, Far Side

Model: Operator Interface Internal Photo Master Board, Antenna

Model: Operator Interface Internal Photo Slave Board,

Model: Operator Interface Internal Photo Master Board, Component Side Shield Cover Removed