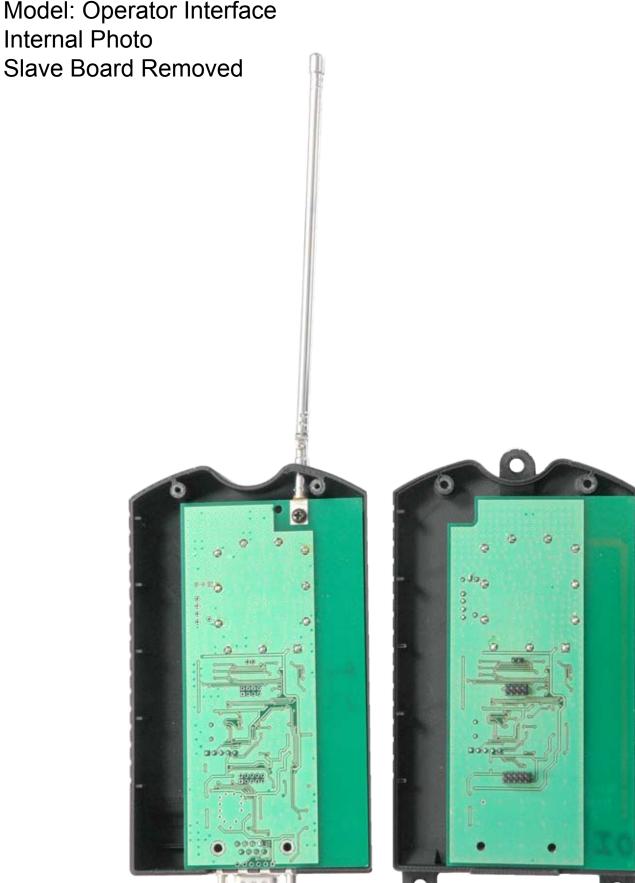

**Internal Photo** 

Base Plastic Removed

Model: Operator Interface Internal Photo Master Board, Component Side

Model: Operator Interface Internal Photo Slave Board, Component Side

Model: Operator Interface Internal Photo Master Board, Far Side

Model: Operator Interface Internal Photo Slave Board, Far Side

Model: Operator Interface Internal Photo Master Board, Antenna

Model: Operator Interface Internal Photo Slave Board,

Model: Operator Interface Internal Photo Master Board, Component Side Shield Cover Removed