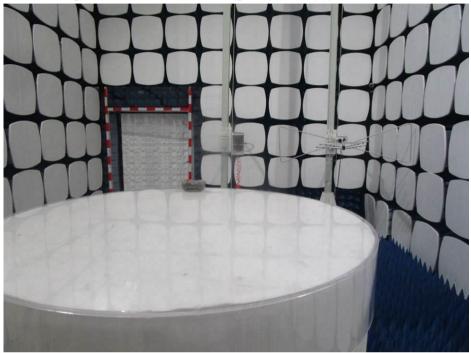

### **Test Setup Photo**

#### Field Strength of the Fundamental Signal (15.249(a))