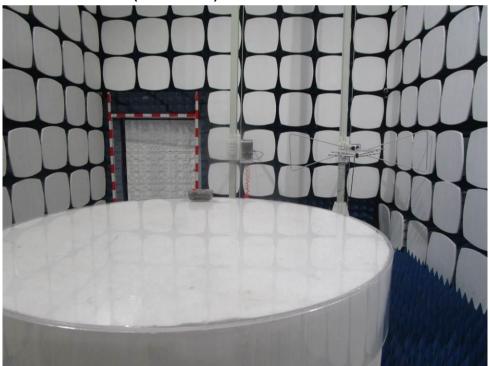

### **Test Setup Photo**

#### Field Strength of the Fundamental Signal (15.249(a))