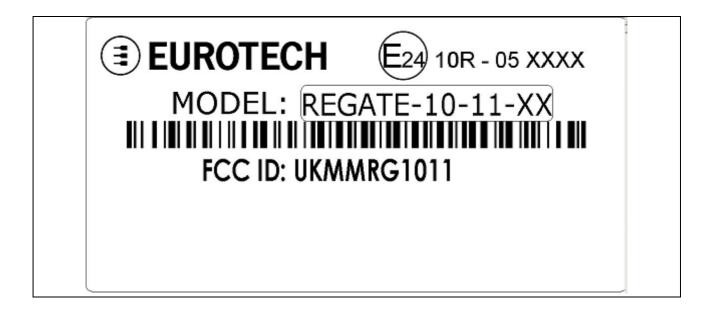

## 1 REGATE-10-11 Identification

Each model is identified by two labels affixed to the bottom of the plastic enclosure as displayed in the picture below:

The labesl format is described in the picture below, where XX is, according to the specific model 01, 02, 03, 15 or 16: