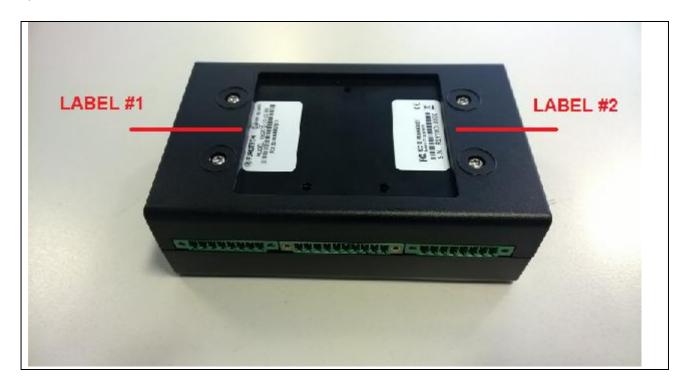

## 1 REGATE-10-11 Identification

Each model is identified by two labels affixed to the bottom of the plastic enclosure as displayed in the picture below:

The labesl format is described in the picture below, where XX is, according to the specific model 01, 02, 03, 15 or 16: