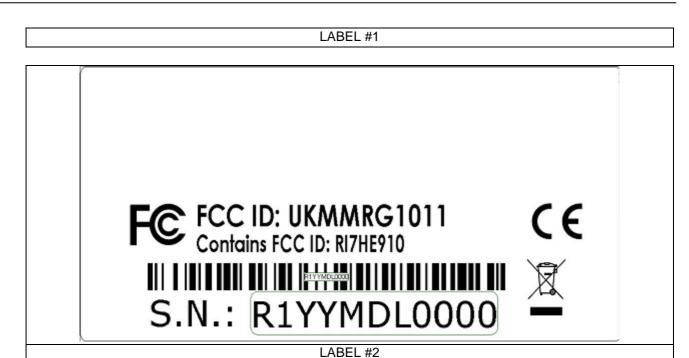

## 1 REGATE-10-11 Identification

Each model is identified by two labels affixed to the bottom of the plastic enclosure as displayed in the picture below:

The labesl format is described in the picture below, where XX is, according to the specific model 01, 02, 03, 15 or 16: