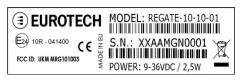

# ReliaGATE 10-10 labels location

The ReliaGATE 10-10 is available in several versions identified by the code REGATE-10-10-xx, where the "xx" suffix specifies the version (for further information refer to the User Manual / Datasheet).

The product labels are placed on the bottom of the device



## REGATE-10-10-00 Label



## Label REGATE-10-10-03 Label



#### **FCC Disclaimer Label**

This equipment complies with Part 15 of the FCC Rules.

Operation is subject to the following two conditions: (1) This device may not cause harmful interference, and (2) this device must accept any interference received, including interference that may cause undesired operation.

## REGATE-10-10-01 Label