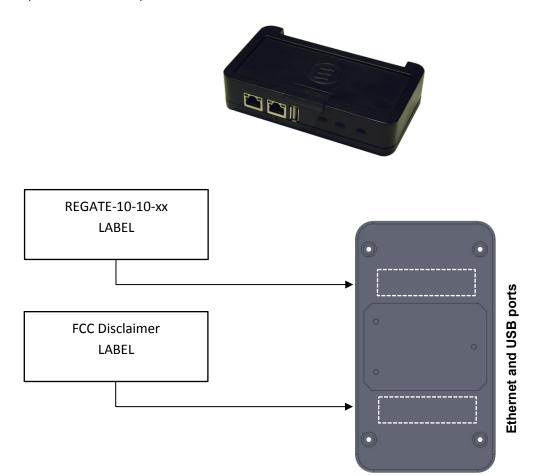

# ReliaGATE 10-10 labels location

The ReliaGATE 10-10 is available in several versions identified by the code REGATE-10-10-xx, where the "xx" suffix specifies the version (for further information refer to the User Manual / Datasheet).

The product labels are placed on the bottom of the device