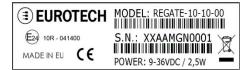

# ReliaGATE 10-10 labels location

The ReliaGATE 10-10 is available in several versions identified by the code REGATE-10-10-xx, where the "xx" suffix specifies the version (for further information refer to the User Manual / Datasheet).

The product labels are placed on the bottom of the device



## REGATE-10-10-00 Label



## Label REGATE-10-10-03 Label



#### **FCC Disclaimer Label**

This equipment complies with Part 15 of the FCC Rules.

Operation is subject to the following two conditions: (1) This device may not cause harmful interference, and (2) this device must accept any interference received, including interference that may cause undesired operation.

## REGATE-10-10-01 Label