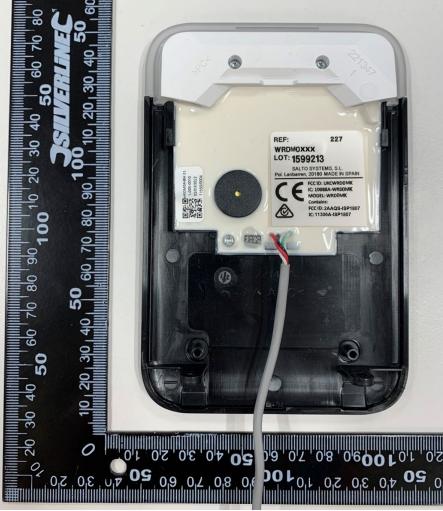

## 1. WRD0MK

The CE type P1620 and the trademark SALTO are located on the front enclosure. The additional information is located on the label located on the backside of the reader.

The information contained on the label is:

FCC ID: UKCWRD0MK IC: 10088A-WRD0MK MODEL: WRD0MK Contains:

## FCC ID: 2AAQS-ISP1807 IC: 11306A-ISP1807

Labelling is the same for the square and rectangular Design XS – Keypad Wall Readers.