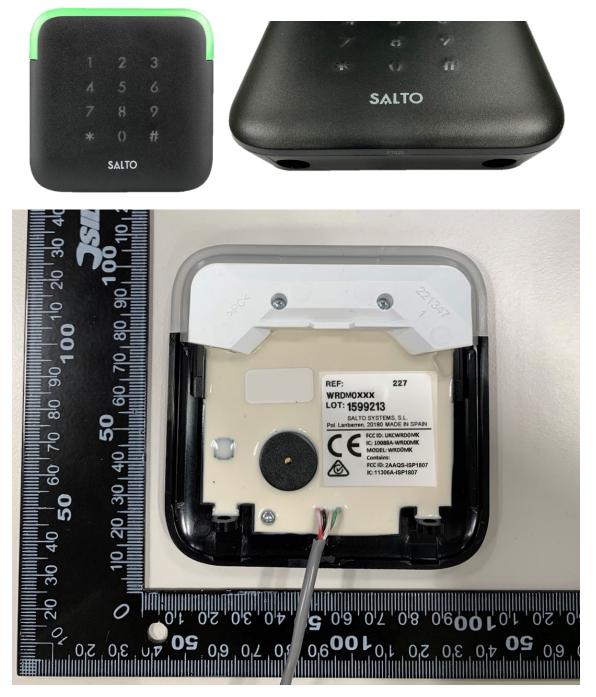

## 1. WRD0MK

The CE type P1620 and the trademark SALTO are located on the front enclosure. The additional information is located on the label located on the backside of the reader.

The information contained on the label is:

FCC ID: UKCWRD0MK IC: 10088A-WRD0MK MODEL: WRD0MK Contains:

## FCC ID: 2AAQS-ISP1807 IC: 11306A-ISP1807

Labelling is the same for the square and rectangular Design XS – Keypad Wall Readers.