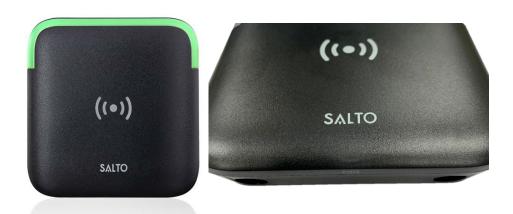

### 1. WRD0M

The CE type P1619 and the trademark SALTO are located on the front enclosure. The additional information is located on the label located on the backside of the reader.

The information contained on the label is: