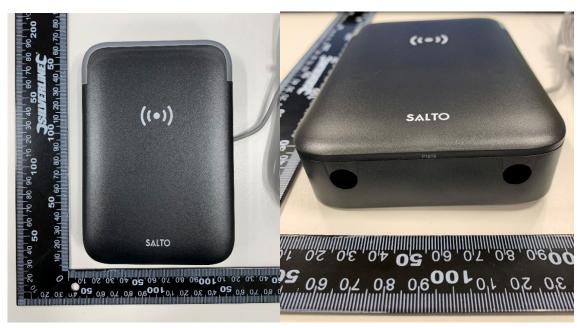

FCC ID: UKCWRD0M IC: 10088A-WRD0M

MODEL: WRD0M

**Contains:** 

FCC ID: 2AAQS-ISP1807 IC:11306A-ISP1807

Labelling is the same for the square and rectangular Design XS – Wall Readers.