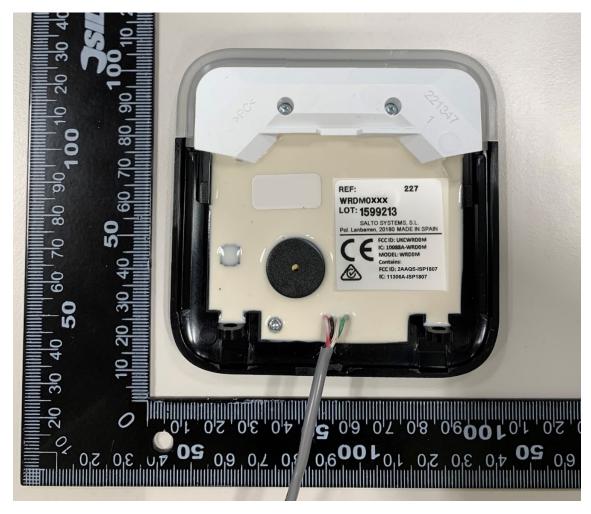

### 1. WRD0M

The CE type P1619 and the trademark SALTO are located on the front enclosure. The additional information is located on the label located on the backside of the reader.

The information contained on the label is:

FCC ID: UKCWRD0M IC: 10088A-WRD0M

MODEL: WRD0M

**Contains:** 

FCC ID: 2AAQS-ISP1807 IC:11306A-ISP1807

Labelling is the same for the square and rectangular Design XS – Wall Readers.