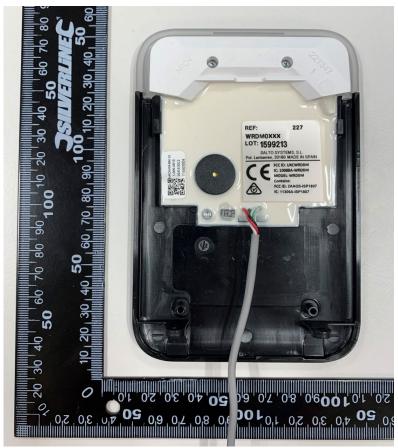

### 1. WRD0M

The CE type P1619 and the trademark SALTO are located on the front enclosure. The additional information is located on the label located on the backside of the reader.

The information contained on the label is:

FCC ID: UKCWRD0M IC: 10088A-WRD0M

MODEL: WRD0M

**Contains:** 

FCC ID: 2AAQS-ISP1807 IC:11306A-ISP1807

Labelling is the same for the square and rectangular Design XS – Wall Readers.