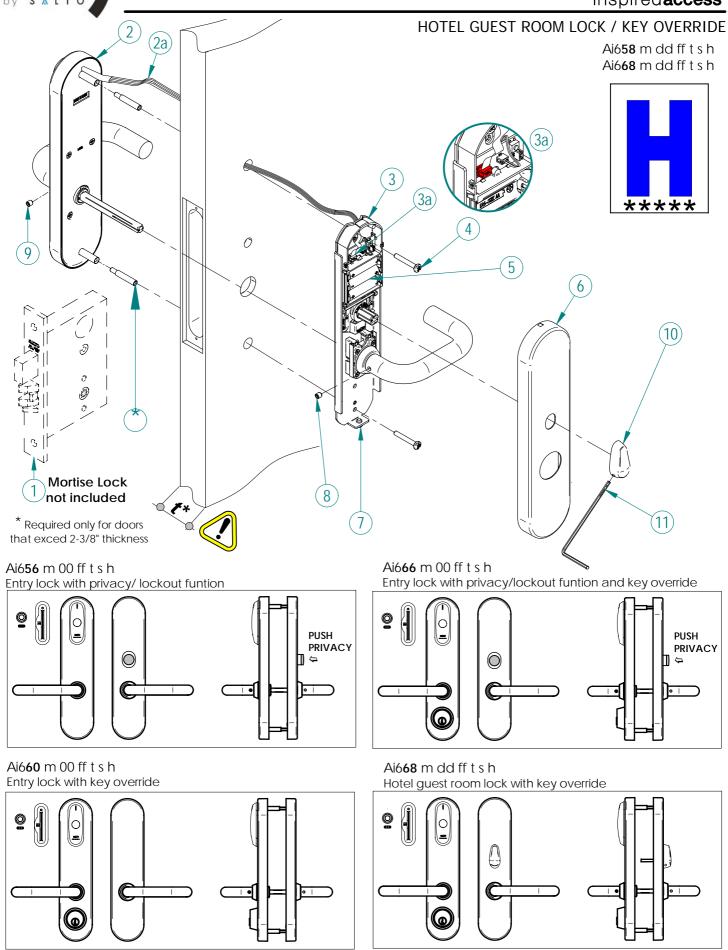

## \* Required only for doors that exceed 2-3/8" thickness

All contents current at time of publication. SALTO Systems S.L. reserves the right to change availability of any item in this catalog, its design, construction, and/or materials.

## Installation guide Ai6xx...

All contents current at time of publication. SALTO Systems S.L. reserves the right to change availability of any item in this catalog, its design, construction, and/or materials.