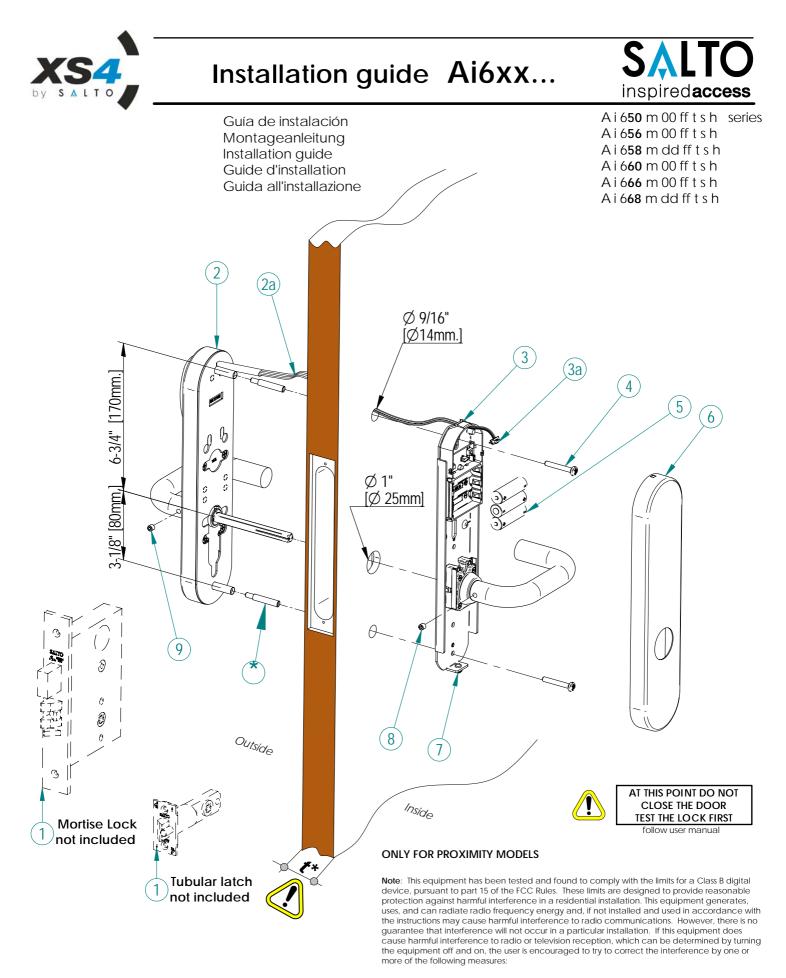

## \* Required only for doors that exceed 2-3/8" thickness

All contents current at time of publication. SALTO Systems S.L. reserves the right to change availability of any item in this catalog, its design, construction, and/or materials.

## Installation guide Ai6xx...

All contents current at time of publication. SALTO Systems S.L. reserves the right to change availability of any item in this catalog, its design, construction, and/or materials.