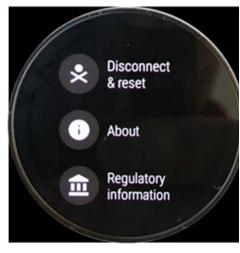

## **MENU**

[STEP 1] [STEP 2] [STEP 3] FCC ID

| Setting Menu |                               |
|--------------|-------------------------------|
| Step 1       | Select <b>Setting</b>         |
| Step 2       | Select System                 |
| Step 3       | Select Regulatory Information |