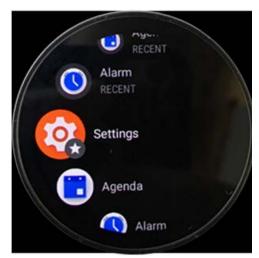

## **MENU**

[STEP 1] [STEP 2] [STEP 3] FCC ID

| Setting Menu |                               |
|--------------|-------------------------------|
| Step 1       | Select <b>Setting</b>         |
| Step 2       | Select System                 |
| Step 3       | Select Regulatory Information |