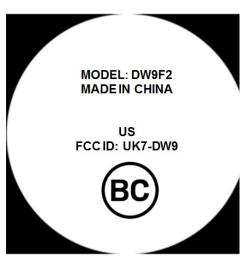

## **Description of E-Label on the DW9F2**

1. FCC ID is applied by E-Label on device.

## **Description of E-Label on the DW9F2**

2. FCC ID is applied on packaging

FCC ID: UK7-DW9 IC: 6708A-DW9 MODEL: DW9F2