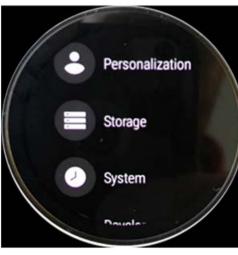

## **MENU**

[STEP 1] [STEP 2] [STEP 3] FCC ID

| Setting Menu |                               |
|--------------|-------------------------------|
| Step 1       | Select <b>Setting</b>         |
| Step 2       | Select System                 |
| Step 3       | Select Regulatory Information |