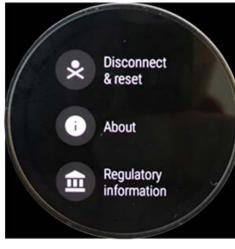

## **MENU**

[STEP 1] [STEP 2] [STEP 3] FCC ID

| Setting Menu |                               |
|--------------|-------------------------------|
| Step 1       | Select <b>Setting</b>         |
| Step 2       | Select System                 |
| Step 3       | Select Regulatory Information |