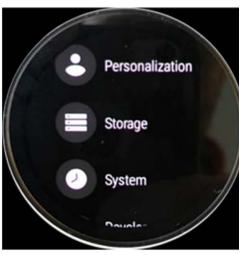

## **MENU**

[STEP 1] [STEP 2] [STEP 3] FCC ID

| Setting Menu |                               |
|--------------|-------------------------------|
| Step 1       | Select <b>Setting</b>         |
| Step 2       | Select System                 |
| Step 3       | Select Regulatory Information |