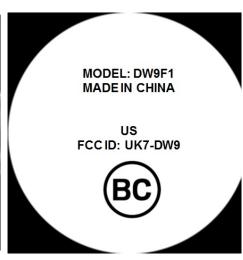

## **Description of E-Label on the DW9F1**

1. FCC ID is applied by E-Label on device.

## **Description of E-Label on the DW9F1**

2. FCC ID is applied on packaging

FCC ID: UK7-DW9 IC: 6708A-DW9 MODEL: DW9F1