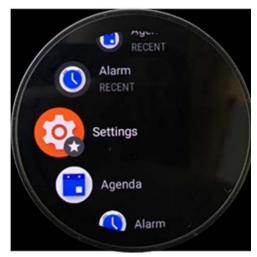

## **MENU**

[STEP 1] [STEP 2] [STEP 3] FCC ID

| Setting Menu |                               |
|--------------|-------------------------------|
| Step 1       | Select <b>Setting</b>         |
| Step 2       | Select System                 |
| Step 3       | Select Regulatory Information |