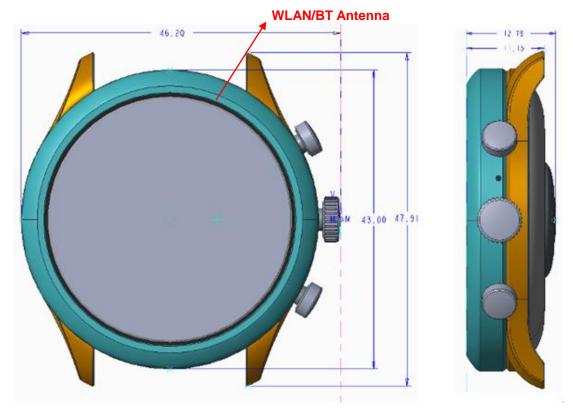

<EUT B Front View>

The separation distance for antenna to edge:

| Antenna   | To Top Side<br>(mm) | To Bottom Side (mm) | To Left Side<br>(mm) | To Right Side<br>(mm) |
|-----------|---------------------|---------------------|----------------------|-----------------------|
| WLAN / BT | 0                   | 0                   | 0                    | 0                     |