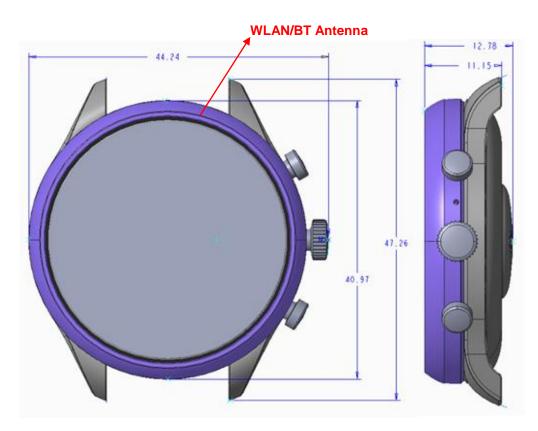

## <Antenna Location>

<EUT A Front View>

The separation distance for antenna to edge:

| Antenna   | To Top Side<br>(mm) | To Bottom Side (mm) | To Left Side<br>(mm) | To Right Side<br>(mm) |
|-----------|---------------------|---------------------|----------------------|-----------------------|
| WLAN / BT | 0                   | 0                   | 0                    | 0                     |