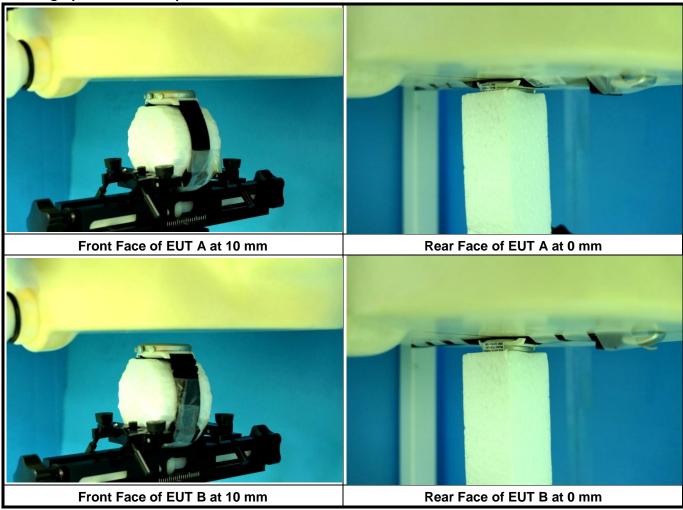

T A Front View>

The separation distance for antenna to edge:

| Antenna   | To Top Side<br>(mm) | To Bottom Side (mm) | To Left Side<br>(mm) | To Right Side<br>(mm) |
|-----------|---------------------|---------------------|----------------------|-----------------------|
| WLAN / BT | 0                   | 0                   | 0                    | 0                     |





<EUT B Front View>

The separation distance for antenna to edge:

| Antenna   | To Top Side<br>(mm) | To Bottom Side (mm) | To Left Side<br>(mm) | To Right Side<br>(mm) |
|-----------|---------------------|---------------------|----------------------|-----------------------|
| WLAN / BT | 0                   | 0                   | 0                    | 0                     |





## <Photographs of SAR Setup>