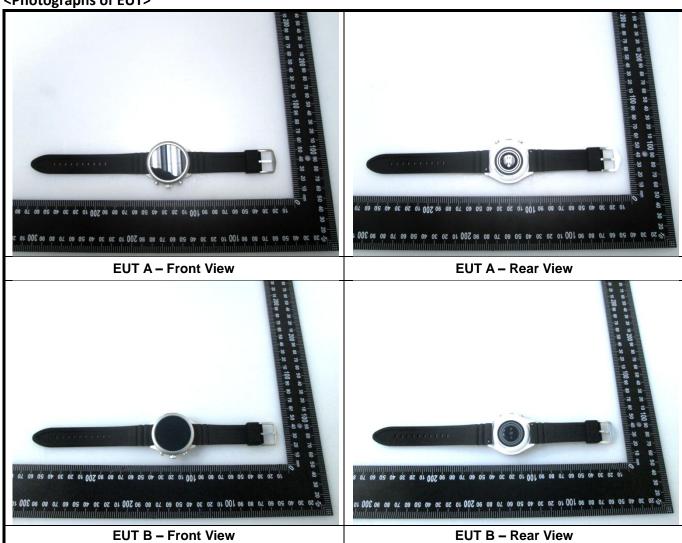

## <Photographs of EUT>





## <Antenna Location>



<EUT A Front View>

The separation distance for antenna to edge:

| Antenna   | To Top Side<br>(mm) | To Bottom Side (mm) | To Left Side<br>(mm) | To Right Side<br>(mm) |
|-----------|---------------------|---------------------|----------------------|-----------------------|
| WLAN / BT | 0                   | 0                   | 0                    | 0                     |





<EUT B Front View>

The separation distance for antenna to edge:

| Antenna   | To Top Side<br>(mm) | To Bottom Side (mm) | To Left Side<br>(mm) | To Right Side<br>(mm) |
|-----------|---------------------|---------------------|----------------------|-----------------------|
| WLAN / BT | 0                   | 0                   | 0                    | 0                     |