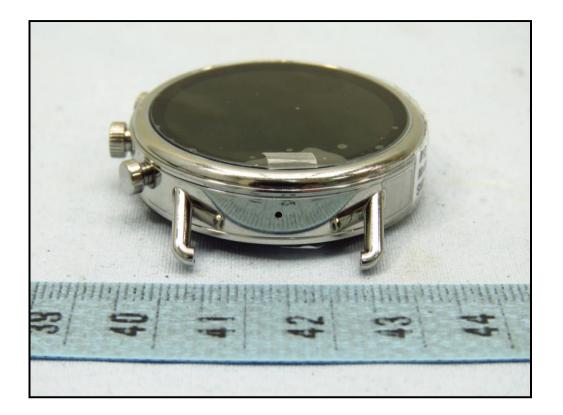

## **CONSTRUCTION PHOTOS OF EUT**

Page 1 of 18

The EUT contains following accessory devices.

| Product        | Brand                     | Model               | Description                                                                              |
|----------------|---------------------------|---------------------|------------------------------------------------------------------------------------------|
| Battery        | APACK                     | APP00277            | 3.8 Vdc, 300 mAh, 1.14Wh                                                                 |
| Cradle         | Simula<br>Technology Inc. | CB846E-5040<br>-102 | Voltage rating: 5V, Temperature rating: 70 $^\circ C$<br>1 m shielded USB cable w/o core |
| LCD Panel      | LENS                      | TD068A01            | 1.2"                                                                                     |
| CPU            | Qualcomm                  | APQ8009W            | 575 Pin                                                                                  |
| eMMC           | -                         | -                   | CMP = 512 MB RAM / 4GB Flash<br>(ePOP)                                                   |
| Main Board     | MULTEK                    | GA-545              |                                                                                          |
| BT/WLAN Module | Qualcomm                  | WCN3620             |                                                                                          |