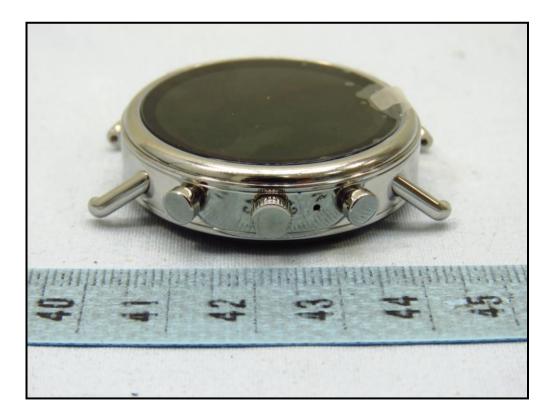

## **CONSTRUCTION PHOTOS OF EUT**

Page 1 of 18

The EUT contains following accessory devices.

| Product        | Brand                     | Model               | Description                                                                              |
|----------------|---------------------------|---------------------|------------------------------------------------------------------------------------------|
| Battery        | APACK                     | APP00277            | 3.8 Vdc, 300 mAh, 1.14Wh                                                                 |
| Cradle         | Simula<br>Technology Inc. | CB846E-5040<br>-102 | Voltage rating: 5V, Temperature rating: 70 $^\circ C$<br>1 m shielded USB cable w/o core |
| LCD Panel      | LENS                      | TD068A01            | 1.2"                                                                                     |
| CPU            | Qualcomm                  | APQ8009W            | 575 Pin                                                                                  |
| eMMC           | -                         | -                   | CMP = 512 MB RAM / 4GB Flash<br>(ePOP)                                                   |
| Main Board     | MULTEK                    | GA-545              |                                                                                          |
| BT/WLAN Module | Qualcomm                  | WCN3620             |                                                                                          |