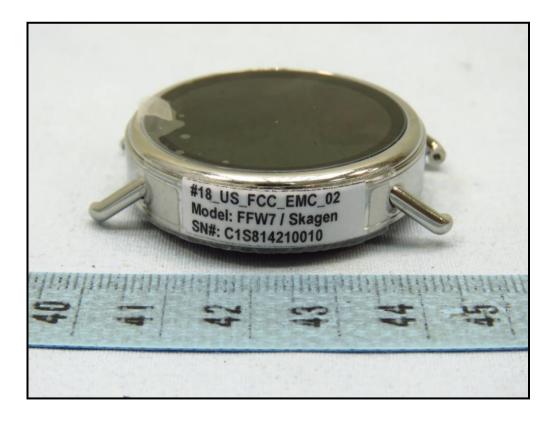

## **CONSTRUCTION PHOTOS OF EUT**

Page 1 of 18

The EUT contains following accessory devices.

| Product        | Brand                     | Model               | Description                                                                              |
|----------------|---------------------------|---------------------|------------------------------------------------------------------------------------------|
| Battery        | APACK                     | APP00277            | 3.8 Vdc, 300 mAh, 1.14Wh                                                                 |
| Cradle         | Simula<br>Technology Inc. | CB846E-5040<br>-102 | Voltage rating: 5V, Temperature rating: 70 $^\circ C$<br>1 m shielded USB cable w/o core |
| LCD Panel      | LENS                      | TD068A01            | 1.2"                                                                                     |
| CPU            | Qualcomm                  | APQ8009W            | 575 Pin                                                                                  |
| eMMC           | -                         | -                   | CMP = 512 MB RAM / 4GB Flash<br>(ePOP)                                                   |
| Main Board     | MULTEK                    | GA-545              |                                                                                          |
| BT/WLAN Module | Qualcomm                  | WCN3620             |                                                                                          |