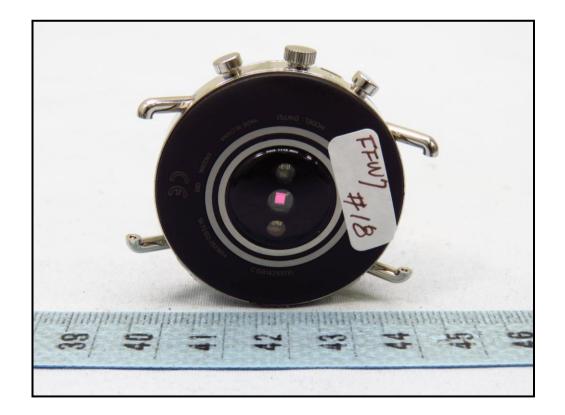

## **CONSTRUCTION PHOTOS OF EUT**

Page 1 of 18

The EUT contains following accessory devices.

| Product        | Brand                     | Model               | Description                                                                              |
|----------------|---------------------------|---------------------|------------------------------------------------------------------------------------------|
| Battery        | APACK                     | APP00277            | 3.8 Vdc, 300 mAh, 1.14Wh                                                                 |
| Cradle         | Simula<br>Technology Inc. | CB846E-5040<br>-102 | Voltage rating: 5V, Temperature rating: 70 $^\circ C$<br>1 m shielded USB cable w/o core |
| LCD Panel      | LENS                      | TD068A01            | 1.2"                                                                                     |
| CPU            | Qualcomm                  | APQ8009W            | 575 Pin                                                                                  |
| eMMC           | -                         | -                   | CMP = 512 MB RAM / 4GB Flash<br>(ePOP)                                                   |
| Main Board     | MULTEK                    | GA-545              |                                                                                          |
| BT/WLAN Module | Qualcomm                  | WCN3620             |                                                                                          |