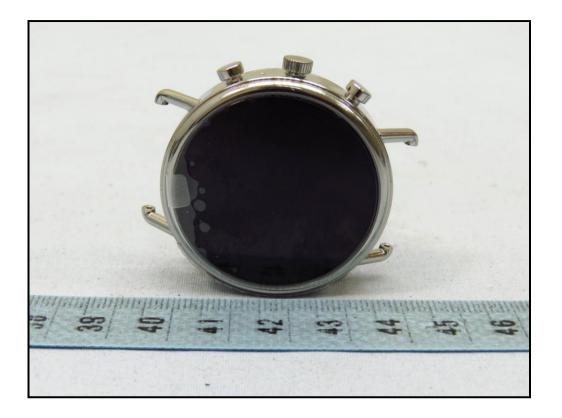

## **CONSTRUCTION PHOTOS OF EUT**

Page 1 of 18

The EUT contains following accessory devices.

| Product        | Brand                     | Model               | Description                                                                              |
|----------------|---------------------------|---------------------|------------------------------------------------------------------------------------------|
| Battery        | APACK                     | APP00277            | 3.8 Vdc, 300 mAh, 1.14Wh                                                                 |
| Cradle         | Simula<br>Technology Inc. | CB846E-5040<br>-102 | Voltage rating: 5V, Temperature rating: 70 $^\circ C$<br>1 m shielded USB cable w/o core |
| LCD Panel      | LENS                      | TD068A01            | 1.2"                                                                                     |
| CPU            | Qualcomm                  | APQ8009W            | 575 Pin                                                                                  |
| eMMC           | -                         | -                   | CMP = 512 MB RAM / 4GB Flash<br>(ePOP)                                                   |
| Main Board     | MULTEK                    | GA-545              |                                                                                          |
| BT/WLAN Module | Qualcomm                  | WCN3620             |                                                                                          |