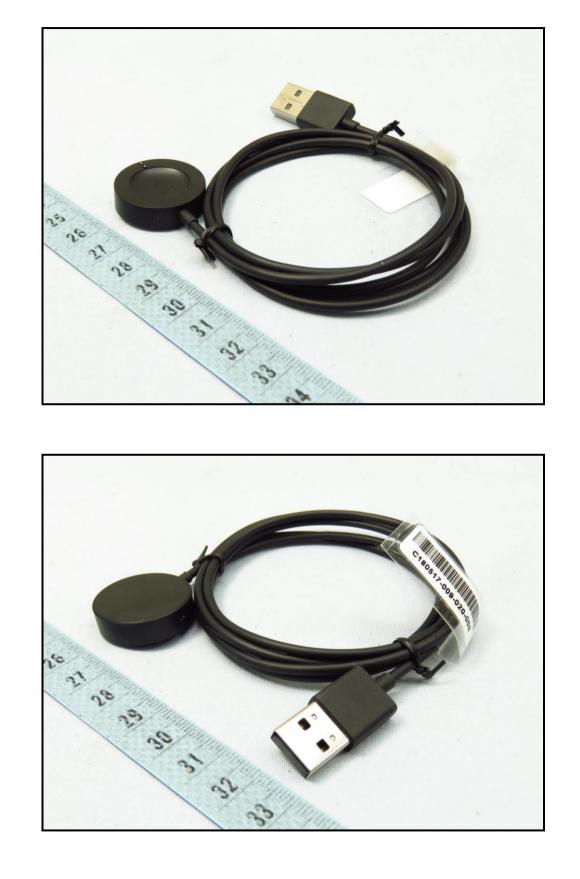

## **CONSTRUCTION PHOTOS OF EUT**

Page 1 of 18

The EUT contains following accessory devices.

| Product        | Brand                     | Model               | Description                                                                              |
|----------------|---------------------------|---------------------|------------------------------------------------------------------------------------------|
| Battery        | APACK                     | APP00277            | 3.8 Vdc, 300 mAh, 1.14Wh                                                                 |
| Cradle         | Simula<br>Technology Inc. | CB846E-5040<br>-102 | Voltage rating: 5V, Temperature rating: 70 $^\circ C$<br>1 m shielded USB cable w/o core |
| LCD Panel      | LENS                      | TD068A01            | 1.2"                                                                                     |
| CPU            | Qualcomm                  | APQ8009W            | 575 Pin                                                                                  |
| eMMC           | -                         | -                   | CMP = 512 MB RAM / 4GB Flash<br>(ePOP)                                                   |
| Main Board     | MULTEK                    | GA-545              |                                                                                          |
| BT/WLAN Module | Qualcomm                  | WCN3620             |                                                                                          |