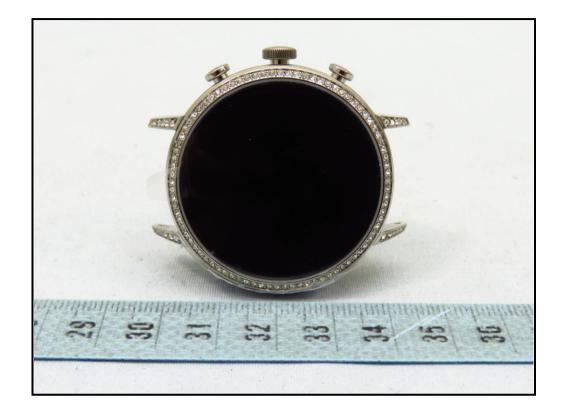

|
| Cradle            | Simula Technology Inc. | CB846E-5040-102 | Temperature rating: 70 $^\circ\!\mathrm{C}$ |
|                   |                        |                 | 1 m shielded USB cable w/o core             |
| LCD Panel         | LENS                   | TD068A01        | 1.2"                                        |
| CPU               | Qualcomm               | APQ8009W        | 575 Pin                                     |
| eMMC              | -                      | -               | CMP = 512 MB RAM / 4GB<br>Flash (ePOP)      |
| Main Board        | MULTEK                 | GA-545          |                                             |
| BT/WLAN<br>Module | Qualcomm               | WCN3620         |                                             |





























Report No.: 180209C37