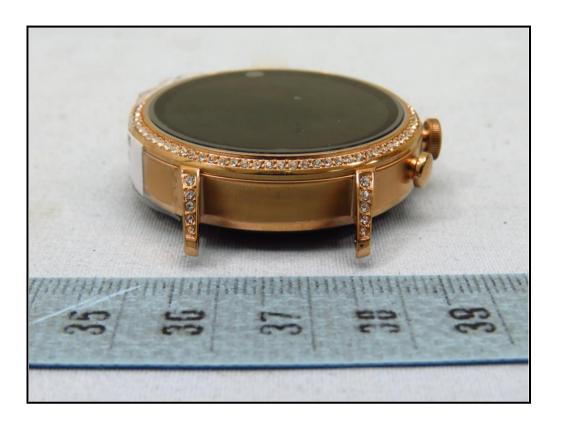

Cradle            | Simula Technology Inc. | CB846E-5040-102 | Temperature rating: 70 $^\circ\!\mathrm{C}$ |
|                   |                        |                 | 1 m shielded USB cable w/o core             |
| LCD Panel         | LENS                   | TD068A01        | 1.2"                                        |
| CPU               | Qualcomm               | APQ8009W        | 575 Pin                                     |
| eMMC              | -                      | -               | CMP = 512 MB RAM / 4GB<br>Flash (ePOP)      |
| Main Board        | MULTEK                 | GA-545          |                                             |
| BT/WLAN<br>Module | Qualcomm               | WCN3620         |                                             |





























Report No.: 180209C37