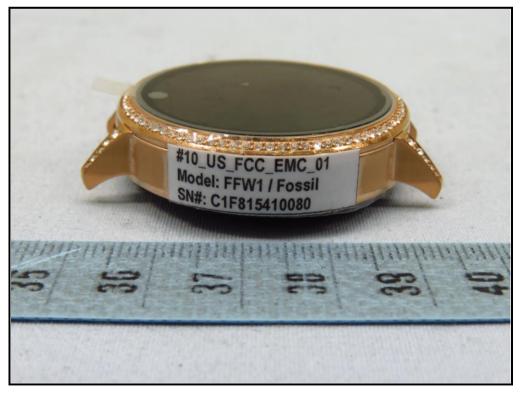

adle            | Simula Technology Inc. | CB846E-5040-102 | Temperature rating: 70 $^\circ\!\mathrm{C}$ |
|                   |                        |                 | 1 m shielded USB cable w/o core             |
| LCD Panel         | LENS                   | TD068A01        | 1.2"                                        |
| CPU               | Qualcomm               | APQ8009W        | 575 Pin                                     |
| eMMC              | -                      | -               | CMP = 512 MB RAM / 4GB<br>Flash (ePOP)      |
| Main Board        | MULTEK                 | GA-545          |                                             |
| BT/WLAN<br>Module | Qualcomm               | WCN3620         |                                             |





























Report No.: 180209C37