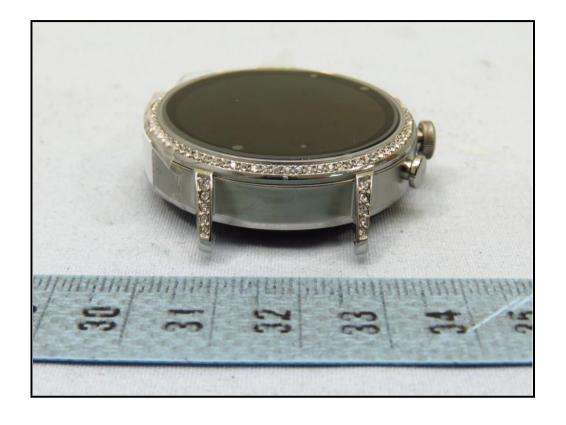

## **CONSTRUCTION PHOTOS OF EUT**

Brand : FOSSIL / Model : DW7F1

## The EUT contains following accessory devices.

| Product           | Brand                  | Model           | Description                                 |
|-------------------|------------------------|-----------------|---------------------------------------------|
| Battery           | APACK                  | APP00277        | 3.8 Vdc, 300 mAh, 1.14Wh                    |
|                   |                        |                 | Voltage rating: 5V,                         |
| Cradle            | Simula Technology Inc. | CB846E-5040-102 | Temperature rating: 70 $^\circ\!\mathrm{C}$ |
|                   |                        |                 | 1 m shielded USB cable w/o core             |
| LCD Panel         | LENS                   | TD068A01        | 1.2"                                        |
| CPU               | Qualcomm               | APQ8009W        | 575 Pin                                     |
| eMMC              | -                      | -               | CMP = 512 MB RAM / 4GB<br>Flash (ePOP)      |
| Main Board        | MULTEK                 | GA-545          |                                             |
| BT/WLAN<br>Module | Qualcomm               | WCN3620         |                                             |