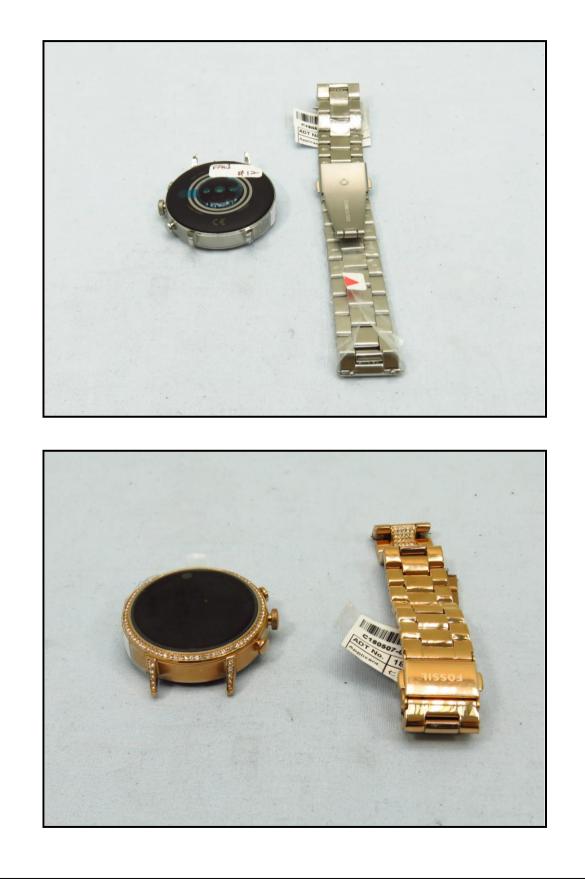

## **CONSTRUCTION PHOTOS OF EUT**

Brand : FOSSIL / Model : DW7F1

## The EUT contains following accessory devices.

| Product           | Brand                  | Model           | Description                                 |
|-------------------|------------------------|-----------------|---------------------------------------------|
| Battery           | APACK                  | APP00277        | 3.8 Vdc, 300 mAh, 1.14Wh                    |
|                   |                        |                 | Voltage rating: 5V,                         |
| Cradle            | Simula Technology Inc. | CB846E-5040-102 | Temperature rating: 70 $^\circ\!\mathrm{C}$ |
|                   |                        |                 | 1 m shielded USB cable w/o core             |
| LCD Panel         | LENS                   | TD068A01        | 1.2"                                        |
| CPU               | Qualcomm               | APQ8009W        | 575 Pin                                     |
| eMMC              | -                      | -               | CMP = 512 MB RAM / 4GB<br>Flash (ePOP)      |
| Main Board        | MULTEK                 | GA-545          |                                             |
| BT/WLAN<br>Module | Qualcomm               | WCN3620         |                                             |