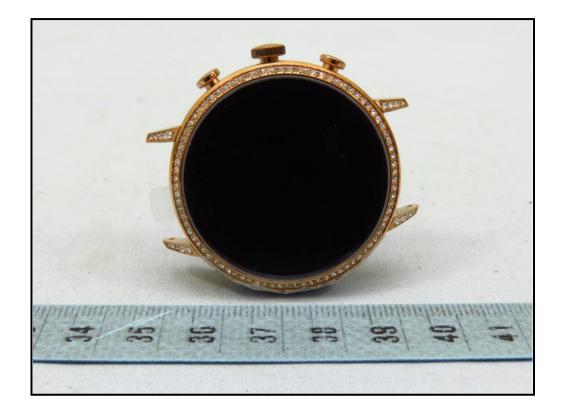

gy Inc. | CB846E-5040-102 | Temperature rating: 70 $^\circ\!\mathrm{C}$ |
|                   |                        |                 | 1 m shielded USB cable w/o core             |
| LCD Panel         | LENS                   | TD068A01        | 1.2"                                        |
| CPU               | Qualcomm               | APQ8009W        | 575 Pin                                     |
| eMMC              | -                      | -               | CMP = 512 MB RAM / 4GB<br>Flash (ePOP)      |
| Main Board        | MULTEK                 | GA-545          |                                             |
| BT/WLAN<br>Module | Qualcomm               | WCN3620         |                                             |





























Report No.: 180209C37