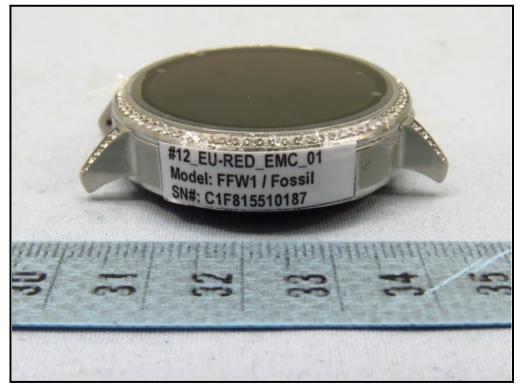

## **CONSTRUCTION PHOTOS OF EUT**

Brand : FOSSIL / Model : DW7F1

## The EUT contains following accessory devices.

| Product           | Brand                  | Model           | Description                                 |
|-------------------|------------------------|-----------------|---------------------------------------------|
| Battery           | APACK                  | APP00277        | 3.8 Vdc, 300 mAh, 1.14Wh                    |
|                   |                        |                 | Voltage rating: 5V,                         |
| Cradle            | Simula Technology Inc. | CB846E-5040-102 | Temperature rating: 70 $^\circ\!\mathrm{C}$ |
|                   |                        |                 | 1 m shielded USB cable w/o core             |
| LCD Panel         | LENS                   | TD068A01        | 1.2"                                        |
| CPU               | Qualcomm               | APQ8009W        | 575 Pin                                     |
| eMMC              | -                      | -               | CMP = 512 MB RAM / 4GB<br>Flash (ePOP)      |
| Main Board        | MULTEK                 | GA-545          |                                             |
| BT/WLAN<br>Module | Qualcomm               | WCN3620         |                                             |