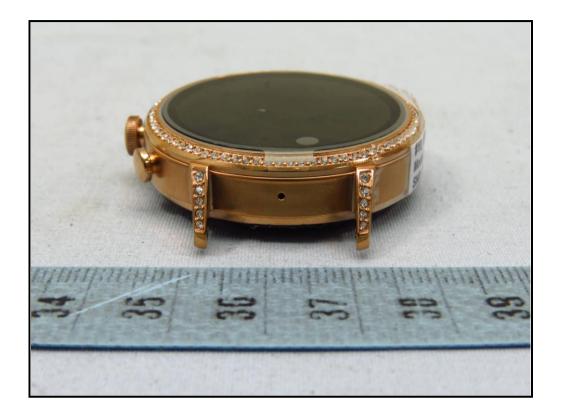

chnology Inc. | CB846E-5040-102 | Temperature rating: 70 $^\circ\!\mathrm{C}$ |
|                   |                        |                 | 1 m shielded USB cable w/o core             |
| LCD Panel         | LENS                   | TD068A01        | 1.2"                                        |
| CPU               | Qualcomm               | APQ8009W        | 575 Pin                                     |
| eMMC              | -                      | -               | CMP = 512 MB RAM / 4GB<br>Flash (ePOP)      |
| Main Board        | MULTEK                 | GA-545          |                                             |
| BT/WLAN<br>Module | Qualcomm               | WCN3620         |                                             |





























Report No.: 180209C37