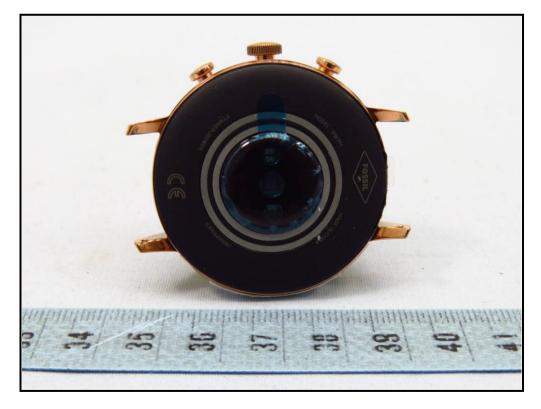

Inc. | CB846E-5040-102 | Temperature rating: 70 $^\circ\!\mathrm{C}$ |
|                   |                        |                 | 1 m shielded USB cable w/o core             |
| LCD Panel         | LENS                   | TD068A01        | 1.2"                                        |
| CPU               | Qualcomm               | APQ8009W        | 575 Pin                                     |
| eMMC              | -                      | -               | CMP = 512 MB RAM / 4GB<br>Flash (ePOP)      |
| Main Board        | MULTEK                 | GA-545          |                                             |
| BT/WLAN<br>Module | Qualcomm               | WCN3620         |                                             |





























Report No.: 180209C37