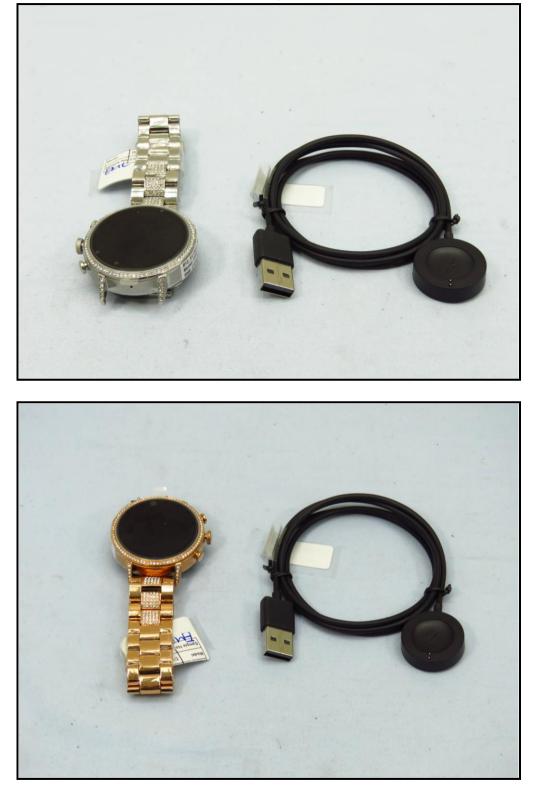

## **CONSTRUCTION PHOTOS OF EUT**

Brand : FOSSIL / Model : DW7F1

## The EUT contains following accessory devices.

| Product           | Brand                  | Model           | Description                                 |
|-------------------|------------------------|-----------------|---------------------------------------------|
| Battery           | APACK                  | APP00277        | 3.8 Vdc, 300 mAh, 1.14Wh                    |
|                   |                        |                 | Voltage rating: 5V,                         |
| Cradle            | Simula Technology Inc. | CB846E-5040-102 | Temperature rating: 70 $^\circ\!\mathrm{C}$ |
|                   |                        |                 | 1 m shielded USB cable w/o core             |
| LCD Panel         | LENS                   | TD068A01        | 1.2"                                        |
| CPU               | Qualcomm               | APQ8009W        | 575 Pin                                     |
| eMMC              | -                      | -               | CMP = 512 MB RAM / 4GB<br>Flash (ePOP)      |
| Main Board        | MULTEK                 | GA-545          |                                             |
| BT/WLAN<br>Module | Qualcomm               | WCN3620         |                                             |