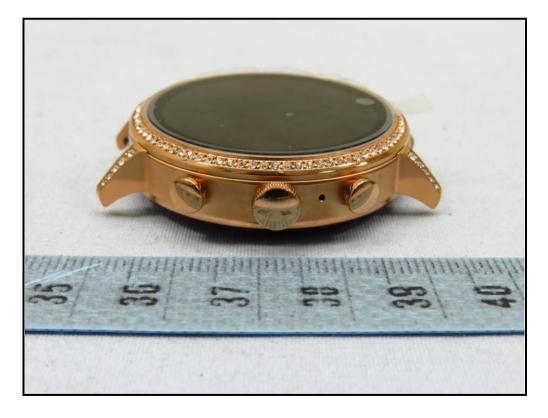

nology Inc. | CB846E-5040-102 | Temperature rating: 70 $^\circ\!\mathrm{C}$ |
|                   |                        |                 | 1 m shielded USB cable w/o core             |
| LCD Panel         | LENS                   | TD068A01        | 1.2"                                        |
| CPU               | Qualcomm               | APQ8009W        | 575 Pin                                     |
| eMMC              | -                      | -               | CMP = 512 MB RAM / 4GB<br>Flash (ePOP)      |
| Main Board        | MULTEK                 | GA-545          |                                             |
| BT/WLAN<br>Module | Qualcomm               | WCN3620         |                                             |





























Report No.: 180209C37