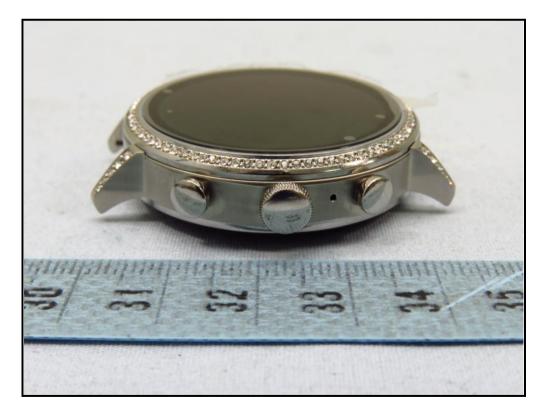

|
| Cradle            | Simula Technology Inc. | CB846E-5040-102 | Temperature rating: 70 $^\circ\!\mathrm{C}$ |
|                   |                        |                 | 1 m shielded USB cable w/o core             |
| LCD Panel         | LENS                   | TD068A01        | 1.2"                                        |
| CPU               | Qualcomm               | APQ8009W        | 575 Pin                                     |
| eMMC              | -                      | -               | CMP = 512 MB RAM / 4GB<br>Flash (ePOP)      |
| Main Board        | MULTEK                 | GA-545          |                                             |
| BT/WLAN<br>Module | Qualcomm               | WCN3620         |                                             |





























Report No.: 180209C37