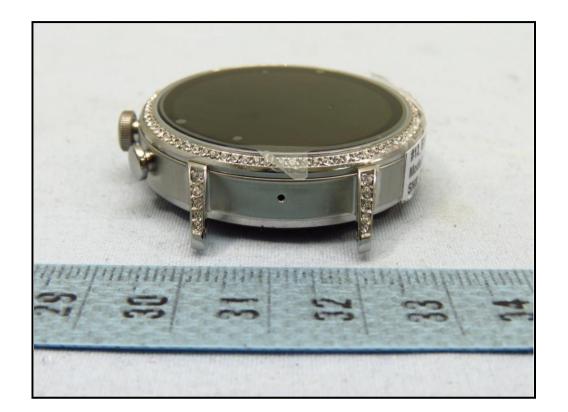

|
| Cradle            | Simula Technology Inc. | CB846E-5040-102 | Temperature rating: 70 $^\circ\!\mathrm{C}$ |
|                   |                        |                 | 1 m shielded USB cable w/o core             |
| LCD Panel         | LENS                   | TD068A01        | 1.2"                                        |
| CPU               | Qualcomm               | APQ8009W        | 575 Pin                                     |
| eMMC              | -                      | -               | CMP = 512 MB RAM / 4GB<br>Flash (ePOP)      |
| Main Board        | MULTEK                 | GA-545          |                                             |
| BT/WLAN<br>Module | Qualcomm               | WCN3620         |                                             |





























Report No.: 180209C37