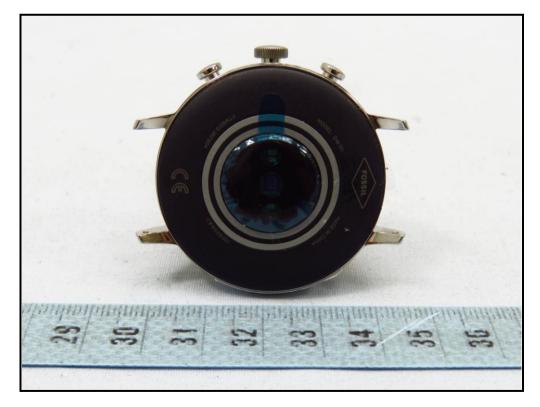

|
| Cradle            | Simula Technology Inc. | CB846E-5040-102 | Temperature rating: 70 $^\circ\!\mathrm{C}$ |
|                   |                        |                 | 1 m shielded USB cable w/o core             |
| LCD Panel         | LENS                   | TD068A01        | 1.2"                                        |
| CPU               | Qualcomm               | APQ8009W        | 575 Pin                                     |
| eMMC              | -                      | -               | CMP = 512 MB RAM / 4GB<br>Flash (ePOP)      |
| Main Board        | MULTEK                 | GA-545          |                                             |
| BT/WLAN<br>Module | Qualcomm               | WCN3620         |                                             |





























Report No.: 180209C37