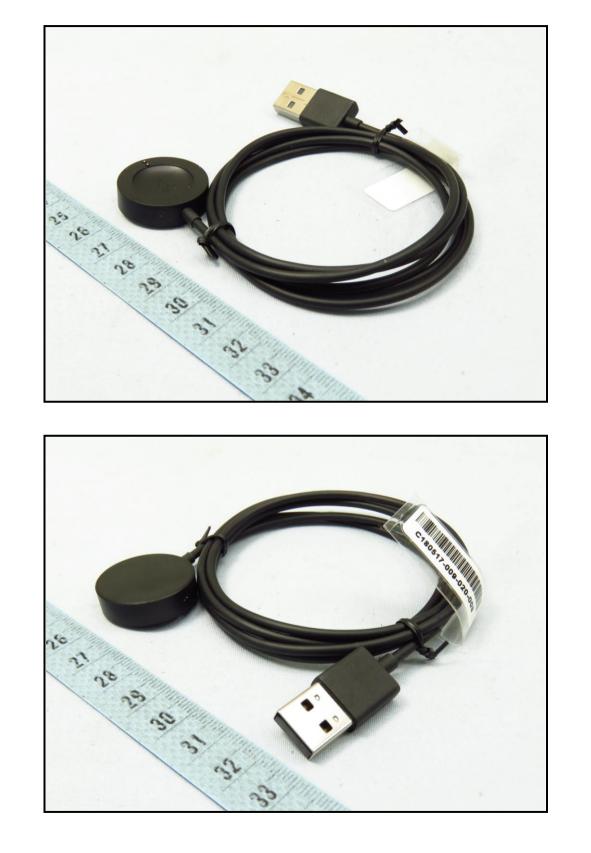

## The EUT contains following accessory devices.

| Product           | Brand                  | Model           | Description                                 |
|-------------------|------------------------|-----------------|---------------------------------------------|
| Battery           | APACK                  | APP00277        | 3.8 Vdc, 300 mAh, 1.14Wh                    |
|                   |                        |                 | Voltage rating: 5V,                         |
| Cradle            | Simula Technology Inc. | CB846E-5040-102 | Temperature rating: 70 $^\circ\!\mathrm{C}$ |
|                   |                        |                 | 1 m shielded USB cable w/o core             |
| LCD Panel         | LENS                   | TD068A01        | 1.2"                                        |
| CPU               | Qualcomm               | APQ8009W        | 575 Pin                                     |
| eMMC              | -                      | -               | CMP = 512 MB RAM / 4GB<br>Flash (ePOP)      |
| Main Board        | MULTEK                 | GA-545          |                                             |
| BT/WLAN<br>Module | Qualcomm               | WCN3620         |                                             |