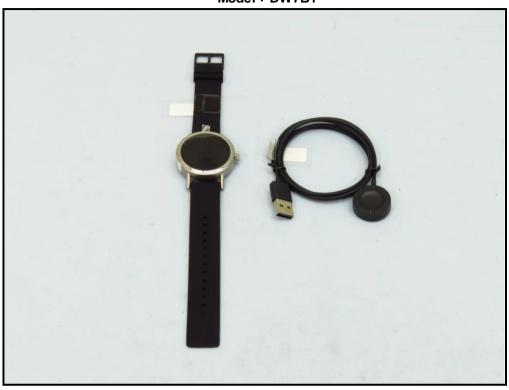

## **CONSTRUCTION PHOTOS OF EUT**

Model: DW7B1

The EUT contains following accessory devices.

| Product           | Brand                  | Model           | Description                            |
|-------------------|------------------------|-----------------|----------------------------------------|
| Battery           | APACK                  | APP00277        | 3.8 Vdc, 300 mAh, 1.14Wh               |
|                   |                        |                 | Voltage rating: 5V,                    |
| Cradle            | Simula Technology Inc. | CB846E-5040-102 | Temperature rating: 70 °C              |
|                   |                        |                 | 1 m shielded USB cable w/o core        |
| LCD Panel         | LENS                   | TD068A01        | 1.2"                                   |
| CPU               | Qualcomm               | APQ8009W        | 575 Pin                                |
| eMMC              | -                      | -               | CMP = 512 MB RAM / 4GB<br>Flash (ePOP) |
| Main Board        | MULTEK                 | GA-545          |                                        |
| BT/WLAN<br>Module | Qualcomm               | WCN3620         |                                        |