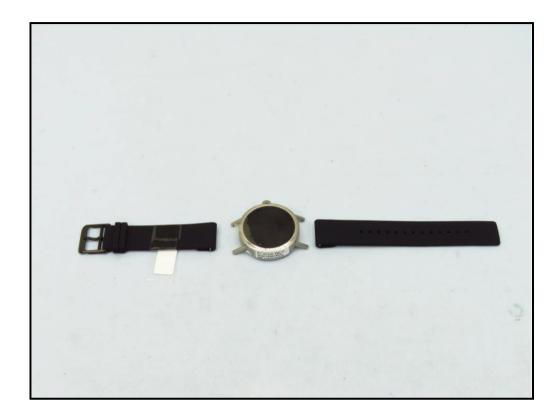

## **CONSTRUCTION PHOTOS OF EUT**

Model: DW7B1

The EUT contains following accessory devices.

| Product           | Brand                  | Model           | Description                            |
|-------------------|------------------------|-----------------|----------------------------------------|
| Battery           | APACK                  | APP00277        | 3.8 Vdc, 300 mAh, 1.14Wh               |
|                   |                        |                 | Voltage rating: 5V,                    |
| Cradle            | Simula Technology Inc. | CB846E-5040-102 | Temperature rating: 70 °C              |
|                   |                        |                 | 1 m shielded USB cable w/o core        |
| LCD Panel         | LENS                   | TD068A01        | 1.2"                                   |
| CPU               | Qualcomm               | APQ8009W        | 575 Pin                                |
| eMMC              | -                      | -               | CMP = 512 MB RAM / 4GB<br>Flash (ePOP) |
| Main Board        | MULTEK                 | GA-545          |                                        |
| BT/WLAN<br>Module | Qualcomm               | WCN3620         |                                        |