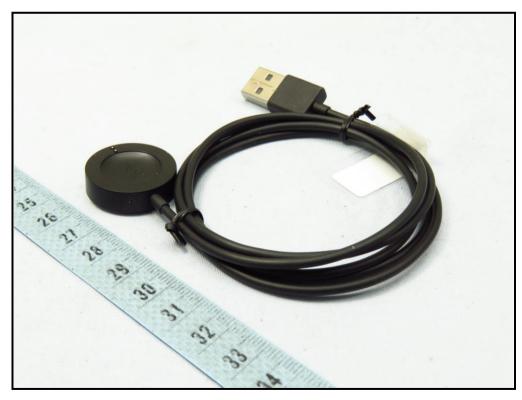

## **CONSTRUCTION PHOTOS OF EUT**

Model: DW7B1

The EUT contains following accessory devices.

| Product           | Brand                  | Model           | Description                            |
|-------------------|------------------------|-----------------|----------------------------------------|
| Battery           | APACK                  | APP00277        | 3.8 Vdc, 300 mAh, 1.14Wh               |
|                   |                        |                 | Voltage rating: 5V,                    |
| Cradle            | Simula Technology Inc. | CB846E-5040-102 | Temperature rating: 70 °C              |
|                   |                        |                 | 1 m shielded USB cable w/o core        |
| LCD Panel         | LENS                   | TD068A01        | 1.2"                                   |
| CPU               | Qualcomm               | APQ8009W        | 575 Pin                                |
| eMMC              | -                      | -               | CMP = 512 MB RAM / 4GB<br>Flash (ePOP) |
| Main Board        | MULTEK                 | GA-545          |                                        |
| BT/WLAN<br>Module | Qualcomm               | WCN3620         |                                        |