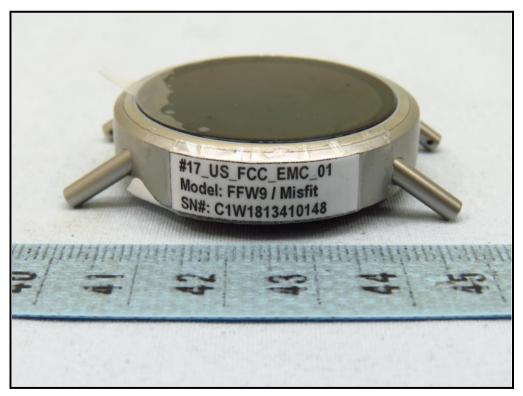

## **CONSTRUCTION PHOTOS OF EUT**

Model: DW7B1

The EUT contains following accessory devices.

| Product           | Brand                  | Model           | Description                            |
|-------------------|------------------------|-----------------|----------------------------------------|
| Battery           | APACK                  | APP00277        | 3.8 Vdc, 300 mAh, 1.14Wh               |
|                   |                        |                 | Voltage rating: 5V,                    |
| Cradle            | Simula Technology Inc. | CB846E-5040-102 | Temperature rating: 70 °C              |
|                   |                        |                 | 1 m shielded USB cable w/o core        |
| LCD Panel         | LENS                   | TD068A01        | 1.2"                                   |
| CPU               | Qualcomm               | APQ8009W        | 575 Pin                                |
| eMMC              | -                      | -               | CMP = 512 MB RAM / 4GB<br>Flash (ePOP) |
| Main Board        | MULTEK                 | GA-545          |                                        |
| BT/WLAN<br>Module | Qualcomm               | WCN3620         |                                        |