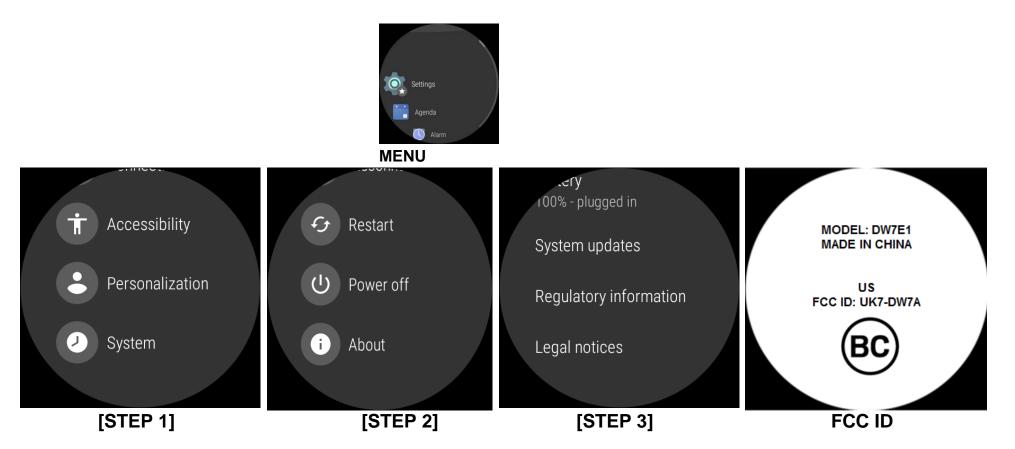

## Description of E-Label on the DW7E1

1. FCC ID is applied by E-Label on device.

| Setting Menu |                               |
|--------------|-------------------------------|
| Step 1       | Select System                 |
| Step 2       | Select About                  |
| Step 3       | Select Regulatory Information |

## 3. Instruction of E-Label in the Quick Start Guide (page18)

Product specific regulatory information, certification, and compliance marks can be found on this product. Go to Settings > System > About > Regulatory Information.