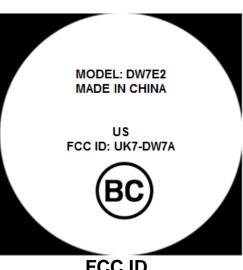

## 2. FCC ID is applied on packaging

MODEL: DW7E2 FCC ID: UK7-DW7A IC: 6708A-DW7A