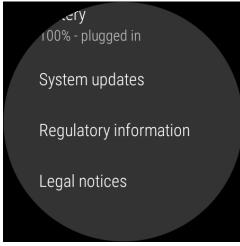

## **Description of E-Label on the DW7E2**

1. FCC ID is applied by E-Label on device.

**MENU** 

[STEP 1]

[STEP 2]

[STEP 3]

|   | CC  | ın |
|---|-----|----|
| г | CC. | IU |
| - |     |    |

| Setting Menu |                               |  |
|--------------|-------------------------------|--|
| Step 1       | Select System                 |  |
| Step 2       | Select About                  |  |
| Step 3       | Select Regulatory Information |  |

## 3. Instruction of E-Label in the Quick Start Guide (page18)

Product specific regulatory information, certification, and compliance marks can be found on this product. Go to Settings > System > About > Regulatory Information.