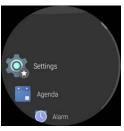

## **Description of E-Label on the DW7E2**

1. FCC ID is applied by E-Label on device.

**MENU** 

[STEP 1]

[STEP 2]

[STEP 3]

|   | CC  | ın |
|---|-----|----|
| г | CC. | IU |
| - |     |    |

| Setting Menu |                               |  |
|--------------|-------------------------------|--|
| Step 1       | Select System                 |  |
| Step 2       | Select About                  |  |
| Step 3       | Select Regulatory Information |  |