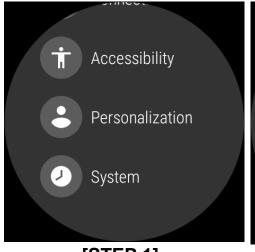

## **Description of E-Label on the DW7E2**

1. FCC ID is applied by E-Label on device.

**MENU** 

[STEP 1]

[STEP 2]

[STEP 3]

|   | CC  | ın |
|---|-----|----|
| г | CC. | IU |
| - |     |    |

| Setting Menu |                               |  |
|--------------|-------------------------------|--|
| Step 1       | Select System                 |  |
| Step 2       | Select About                  |  |
| Step 3       | Select Regulatory Information |  |