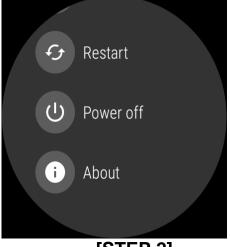

## **Description of E-Label on the DW7E2**

1. FCC ID is applied by E-Label on device.

**MENU** 

[STEP 1]

[STEP 2]

[STEP 3]

|   | CC  | ın |
|---|-----|----|
| г | CC. | IU |
| - |     |    |

| Setting Menu |                               |  |
|--------------|-------------------------------|--|
| Step 1       | Select System                 |  |
| Step 2       | Select About                  |  |
| Step 3       | Select Regulatory Information |  |