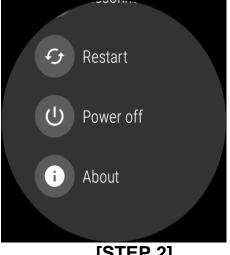

## **Description of E-Label on the DW7T1**

1. FCC ID is applied by E-Label on device.



**MENU** 



Step 1

Step 2 Step 3







[STEP 1] [STEP 2]

Setting Menu

**Select Regulatory Information** 

Select **System** Select **About** 

[STEP 3] FCC ID



## **Description of E-Label on the DW7T1**

## 2. FCC ID is applied on packaging

FCC ID: UK7-DW7A IC: 6708A-DW7A MODEL: DW7T1

## 3. Instruction of E-Label in the Quick Start Guide (page 4)

- Product specific regulatory information, certification, and compliance marks can be found on this product. Go to Settings > System > About > Regulatory Information.
- · For additional information see Regulatory Notices or visit https://www.fossilgroup.com/compliance/regulatory-compliance/