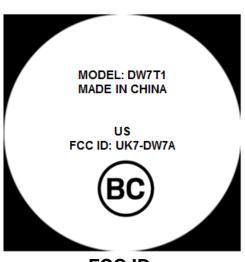

## 2. FCC ID is applied on packaging

FCC ID: UK7-DW7A IC: 6708A-DW7A MODEL: DW7T1