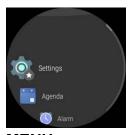

## **Description of E-Label on the DW7T1**

1. FCC ID is applied by E-Label on device.

**MENU** 

Step 1

Step 2 Step 3

[STEP 1] [STEP 2]

Setting Menu

**Select Regulatory Information** 

Select **System** Select **About** 

[STEP 3] FCC ID