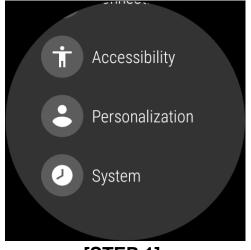

## **Description of E-Label on the DW7T1**

1. FCC ID is applied by E-Label on device.



**MENU** 



Step 1

Step 2 Step 3







[STEP 1] [STEP 2]

Setting Menu

**Select Regulatory Information** 

Select **System** Select **About** 

[STEP 3] FCC ID



## **Description of E-Label on the DW7T1**

## 2. FCC ID is applied on packaging

FCC ID: UK7-DW7A IC: 6708A-DW7A MODEL: DW7T1

## 3. Instruction of E-Label in the Quick Start Guide (page 4)

- Product specific regulatory information, certification, and compliance marks can be found on this product. Go to Settings > System > About > Regulatory Information.
- · For additional information see Regulatory Notices or visit https://www.fossilgroup.com/compliance/regulatory-compliance/