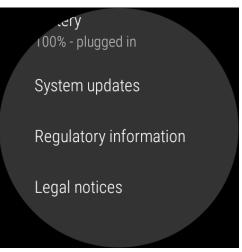

## **Description of E-Label on the DW7T1**

1. FCC ID is applied by E-Label on device.



**MENU** 



Step 1

Step 2 Step 3







[STEP 1] [STEP 2]

Setting Menu

**Select Regulatory Information** 

Select **System** Select **About** 

[STEP 3] FCC ID



## **Description of E-Label on the DW7T1**

## 2. FCC ID is applied on packaging

FCC ID: UK7-DW7A IC: 6708A-DW7A MODEL: DW7T1

## 3. Instruction of E-Label in the Quick Start Guide (page 4)

- Product specific regulatory information, certification, and compliance marks can be found on this product. Go to Settings > System > About > Regulatory Information.
- · For additional information see Regulatory Notices or visit https://www.fossilgroup.com/compliance/regulatory-compliance/