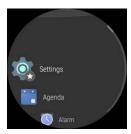

## **Description of E-Label on the DW6D1**

1. FCC ID is applied by E-Label on device.

**MENU** 

[STEP 1] [STEP 2]

| Setting Menu |                               |
|--------------|-------------------------------|
| Step 1       | Select System                 |
| Step 2       | Select About                  |
| Step 3       | Select Regulatory Information |