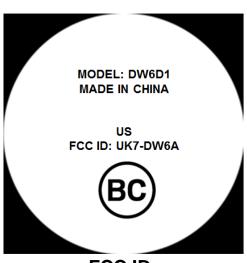

## **Description of E-Label on the DW6D1**

2. FCC ID is applied on packaging

MODEL: DW6D1 FCC ID: UK7-DW6A IC: 6708A-DW6A