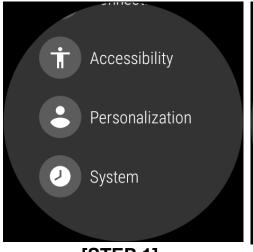

## **Description of E-Label on the DW6D1**

1. FCC ID is applied by E-Label on device.

**MENU** 

[STEP 1] [STEP 2]

| Setting Menu |                               |
|--------------|-------------------------------|
| Step 1       | Select System                 |
| Step 2       | Select About                  |
| Step 3       | Select Regulatory Information |