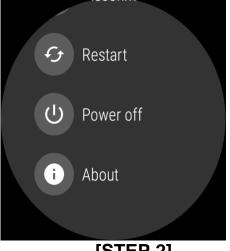

## **Description of E-Label on the DW6D1**

1. FCC ID is applied by E-Label on device.

**MENU** 

[STEP 1] [STEP 2]

| Setting Menu |                               |
|--------------|-------------------------------|
| Step 1       | Select System                 |
| Step 2       | Select About                  |
| Step 3       | Select Regulatory Information |