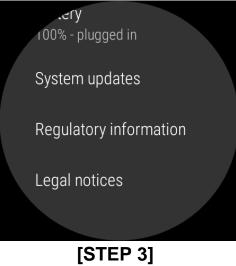

## **Description of E-Label on the DW6D1**

1. FCC ID is applied by E-Label on device.

**MENU** 

[STEP 1] [STEP 2]

| Setting Menu |                               |
|--------------|-------------------------------|
| Step 1       | Select System                 |
| Step 2       | Select About                  |
| Step 3       | Select Regulatory Information |