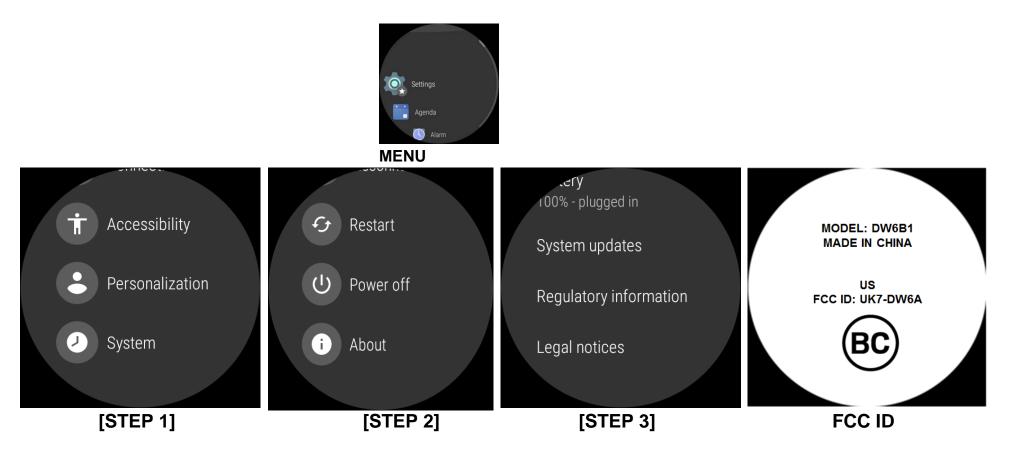

## Description of E-Label on the DW6B1

1. FCC ID is applied by E-Label on device.

| Setting Menu |                               |
|--------------|-------------------------------|
| Step 1       | Select System                 |
| Step 2       | Select About                  |
| Step 3       | Select Regulatory Information |

## **Description of E-Label on the DW6B1**

2. FCC ID is applied on packaging

FCC ID: UK7-DW6A IC: 6708A-DW6A MODEL: DW6B1

## 3. Instruction of E-Label in the Quick Start Guide (page 16)

- Product specific regulatory information, certification, and compliance marks can be found on this product. Go to Settings > System > About > Regulatory Information.
- For additional information see Regulatory Notices or visit https://www.fossilgroup.com/compliance/regulatorycompliance/