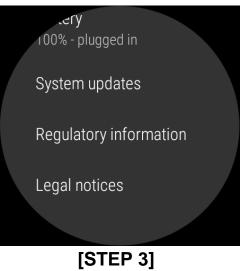

## **Description of E-Label on the DW6A1**

1. FCC ID is applied by E-Label on device.

**MENU** 

[STEP 1] [STEP 2]

| Setting Menu |                               |
|--------------|-------------------------------|
| Step 1       | Select System                 |
| Step 2       | Select About                  |
| Step 3       | Select Regulatory Information |