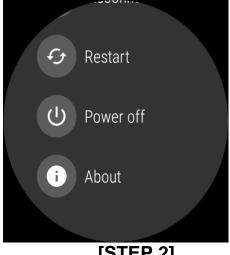

## **Description of E-Label on the DW6A1**

1. FCC ID is applied by E-Label on device.

**MENU** 

[STEP 1] [STEP 2]

| Setting Menu |                               |
|--------------|-------------------------------|
| Step 1       | Select System                 |
| Step 2       | Select About                  |
| Step 3       | Select Regulatory Information |