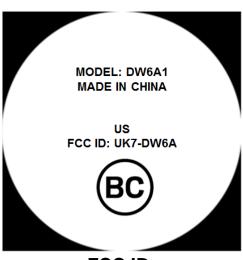

## 2. FCC ID is applied on packaging

MODEL: DW6A1 FCC ID: UK7-DW6A IC: 6708A-DW6A