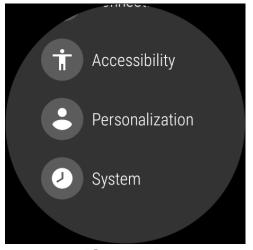

## **Description of E-Label on the DW6A1**

1. FCC ID is applied by E-Label on device.

**MENU** 

[STEP 1] [STEP 2]

| Setting Menu |                               |
|--------------|-------------------------------|
| Step 1       | Select System                 |
| Step 2       | Select About                  |
| Step 3       | Select Regulatory Information |