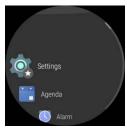

## **Description of E-Label on the DW6A1**

1. FCC ID is applied by E-Label on device.

**MENU** 

[STEP 1] [STEP 2]

| Setting Menu |                               |
|--------------|-------------------------------|
| Step 1       | Select System                 |
| Step 2       | Select About                  |
| Step 3       | Select Regulatory Information |