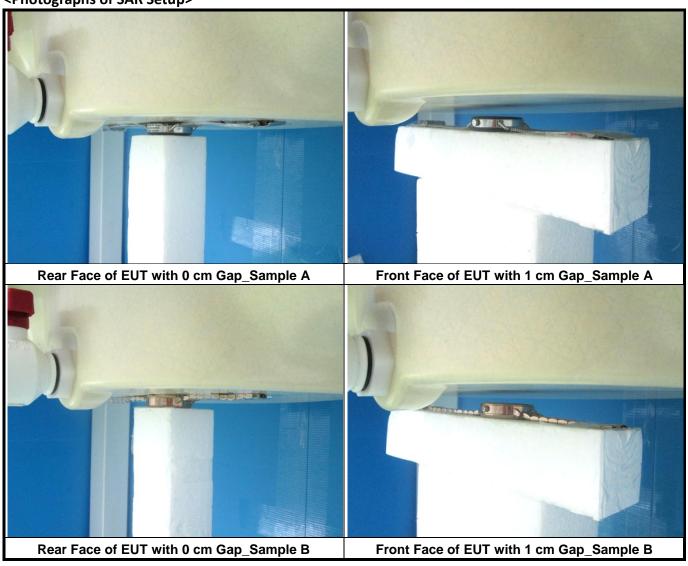

Report Format Version 5.0.0 Report No. : SA170327C09A Reference No.: 171003C20

<Photographs of SAR Setup>

Report Format Version 5.0.0 Report No. : SA170327C09A Reference No.: 171003C20