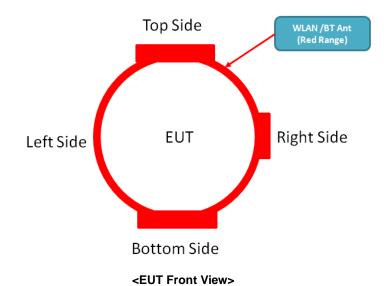

## <Antenna Location>

## The separation distance for antenna to edge:

| Antenna   | To Top Side | To Bottom Side | To Left Side | To Right Side |
|-----------|-------------|----------------|--------------|---------------|
|           | (mm)        | (mm)           | (mm)         | (mm)          |
| WLAN / BT | 0           | 0              | 0            | 0             |