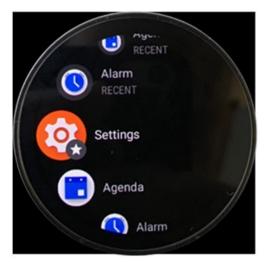

#### MENU

[STEP 1] [STEP 2] [STEP 3] FCC/IC ID

| Setting Menu |                               |
|--------------|-------------------------------|
| Step 1       | Select <b>Setting</b>         |
| Step 2       | Select System                 |
| Step 3       | Select Regulatory Information |