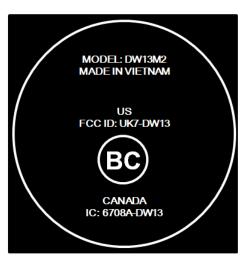

### 2. FCC ID/ IC ID & HVIN are applied on packaging

MODEL: DW13M2 FCC ID: UK7-DW13 IC: 6708A-DW13