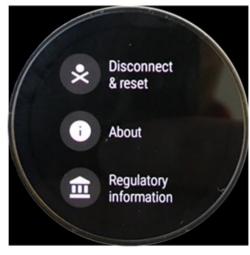

#### MENU

[STEP 1] [STEP 2] [STEP 3] FCC/IC ID

| Setting Menu |                               |
|--------------|-------------------------------|
| Step 1       | Select <b>Setting</b>         |
| Step 2       | Select System                 |
| Step 3       | Select Regulatory Information |