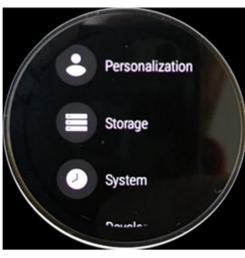

#### MENU

[STEP 1] [STEP 2] [STEP 3] FCC/IC ID

| Setting Menu |                               |
|--------------|-------------------------------|
| Step 1       | Select <b>Setting</b>         |
| Step 2       | Select System                 |
| Step 3       | Select Regulatory Information |