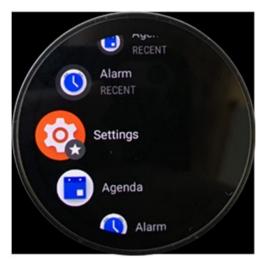

#### **MENU**

[STEP 1] [STEP 2] [STEP 3] FCC/IC ID

| Setting Menu |                               |
|--------------|-------------------------------|
| Step 1       | Select <b>Setting</b>         |
| Step 2       | Select System                 |
| Step 3       | Select Regulatory Information |

## 3. Instruction of E-Label in the Warranty booklet (page 6), example

For Touchscreen Smartwatch specific regulatory information, certification, and compliance marks can be found on this product. Go to Settings > System > Regulatory Information.