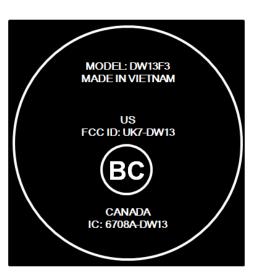

## 2. FCC ID/ IC ID & HVIN are applied on packaging

MODEL: DW13F3 FCC ID: UK7-DW13 IC: 6708A-DW13