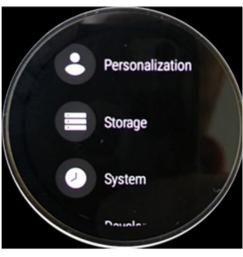

#### **MENU**

[STEP 1] [STEP 2] [STEP 3] FCC/IC ID

| Setting Menu |                               |
|--------------|-------------------------------|
| Step 1       | Select <b>Setting</b>         |
| Step 2       | Select System                 |
| Step 3       | Select Regulatory Information |

## 3. Instruction of E-Label in the Warranty booklet (page 6), example

For Touchscreen Smartwatch specific regulatory information, certification, and compliance marks can be found on this product. Go to Settings > System > Regulatory Information.