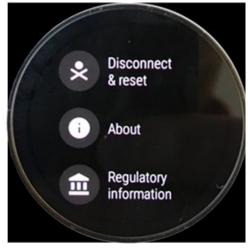

#### **MENU**

[STEP 1] [STEP 2] [STEP 3] FCC/IC ID

| Setting Menu |                               |
|--------------|-------------------------------|
| Step 1       | Select <b>Setting</b>         |
| Step 2       | Select System                 |
| Step 3       | Select Regulatory Information |

## 3. Instruction of E-Label in the Warranty booklet (page 6), example

For Touchscreen Smartwatch specific regulatory information, certification, and compliance marks can be found on this product. Go to Settings > System > Regulatory Information.