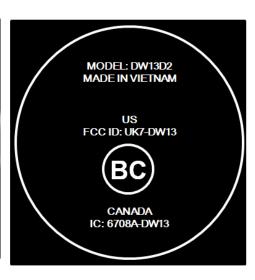

#### 2. FCC ID/ IC ID & HVIN are applied on packaging

MODEL: DW13D2 FCC ID: UK7-DW13 IC: 6708A-DW13