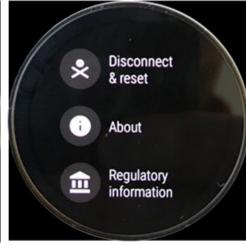

#### **MENU**

[STEP 1] [STEP 2] [STEP 3] FCC/IC ID

| Setting Menu |                               |
|--------------|-------------------------------|
| Step 1       | Select <b>Setting</b>         |
| Step 2       | Select System                 |
| Step 3       | Select Regulatory Information |