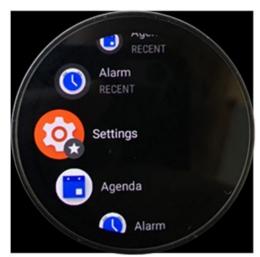

#### **MENU**

[STEP 1] [STEP 2] [STEP 3] FCC/IC ID

| Setting Menu |                               |
|--------------|-------------------------------|
| Step 1       | Select <b>Setting</b>         |
| Step 2       | Select System                 |
| Step 3       | Select Regulatory Information |