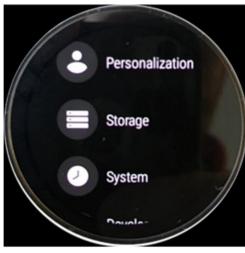

#### **MENU**

[STEP 1] [STEP 2] [STEP 3] FCC/IC ID

| Setting Menu |                               |
|--------------|-------------------------------|
| Step 1       | Select <b>Setting</b>         |
| Step 2       | Select System                 |
| Step 3       | Select Regulatory Information |