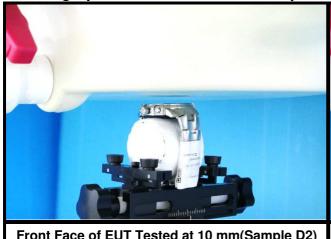

Front Face of EUT Tested at 10 mm(Sample M2)

Front Face of EUT Tested at 10 mm(Sample F3)

<Photographs of Extremity SAR Test Setup>

Rear Face of EUT Tested at 0 mm(Sample F3)