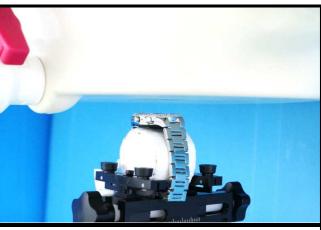

Front Face of EUT Tested at 10 mm(Sample M2)

Front Face of EUT Tested at 10 mm(Sample F3)

<Photographs of Extremity SAR Test Setup>

Rear Face of EUT Tested at 0 mm(Sample F3)