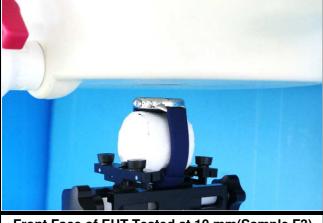

Front Face of EUT Tested at 10 mm(Sample M2)

Front Face of EUT Tested at 10 mm(Sample F3)

<Photographs of Extremity SAR Test Setup>

Rear Face of EUT Tested at 0 mm(Sample F3)