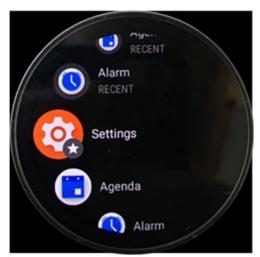

#### **MENU**

[STEP 1] [STEP 2] [STEP 3] FCC/IC ID

| Setting Menu |                               |
|--------------|-------------------------------|
| Step 1       | Select <b>Setting</b>         |
| Step 2       | Select System                 |
| Step 3       | Select Regulatory Information |