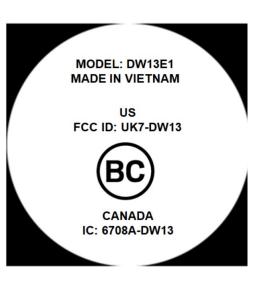

#### 2. FCC ID/ IC ID & HVIN are applied on packaging

FCC ID: UK7-DW13 IC: 6708A-DW13 MODEL: DW13E1