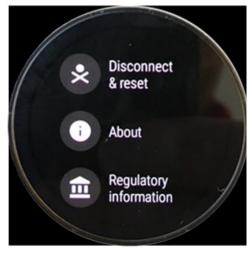

#### **MENU**

[STEP 1] [STEP 2] [STEP 3] FCC/IC ID

| Setting Menu |                               |
|--------------|-------------------------------|
| Step 1       | Select <b>Setting</b>         |
| Step 2       | Select System                 |
| Step 3       | Select Regulatory Information |

## 3. Instruction of E-Label in the Quick Start Guide (page 23 / 35), example:

Product specific regulatory information, certification, and compliance marks can be found on this product. Go to Settings > System > Regulatory Information.