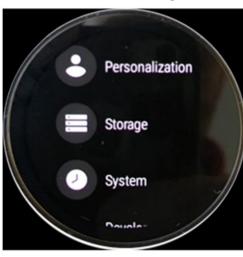

#### **MENU**

[STEP 1] [STEP 2] [STEP 3] FCC/IC ID

| Setting Menu |                               |
|--------------|-------------------------------|
| Step 1       | Select <b>Setting</b>         |
| Step 2       | Select System                 |
| Step 3       | Select Regulatory Information |