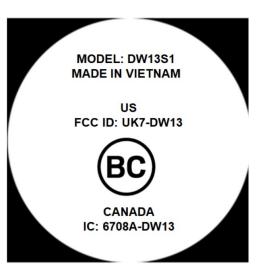

#### 2. FCC ID/ IC ID & HVIN are applied on packaging

FCC ID: UK7-DW13 IC: 6708A-DW13 MODEL: DW13S1