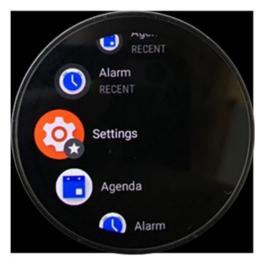

#### **MENU**

[STEP 1] [STEP 2] [STEP 3] FCC/IC ID

| Setting Menu |                               |
|--------------|-------------------------------|
| Step 1       | Select <b>Setting</b>         |
| Step 2       | Select System                 |
| Step 3       | Select Regulatory Information |