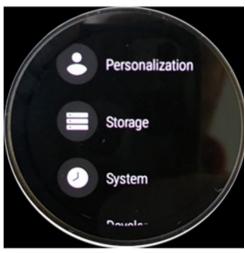

#### **MENU**

[STEP 1] [STEP 2] [STEP 3] FCC/IC ID

| Setting Menu |                               |
|--------------|-------------------------------|
| Step 1       | Select <b>Setting</b>         |
| Step 2       | Select System                 |
| Step 3       | Select Regulatory Information |