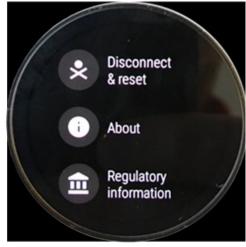

#### **MENU**

[STEP 1] [STEP 2] [STEP 3] FCC/IC ID

| Setting Menu |                               |
|--------------|-------------------------------|
| Step 1       | Select <b>Setting</b>         |
| Step 2       | Select System                 |
| Step 3       | Select Regulatory Information |

## 3. Instruction of E-Label in the Warranty booklet (page 6/19), example

For Touchscreen Smartwatch specific regulatory information, certification, and compliance marks can be found on this product. Go to Settings > System > Regulatory Information.