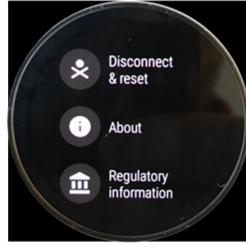

#### **MENU**

[STEP 1] [STEP 2] [STEP 3] FCC/IC ID

| Setting Menu |                               |
|--------------|-------------------------------|
| Step 1       | Select <b>Setting</b>         |
| Step 2       | Select System                 |
| Step 3       | Select Regulatory Information |