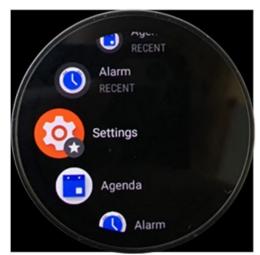

#### **MENU**

[STEP 1] [STEP 2] [STEP 3] FCC/IC ID

| Setting Menu |                               |
|--------------|-------------------------------|
| Step 1       | Select <b>Setting</b>         |
| Step 2       | Select System                 |
| Step 3       | Select Regulatory Information |