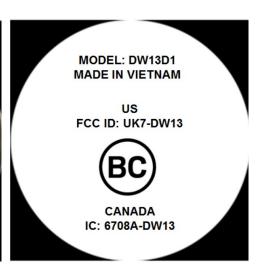

# 2. FCC ID /IC ID (HVIN) is applied on packaging

FCC ID: UK7-DW13 IC: 6708A-DW13 MODEL: DW13D1