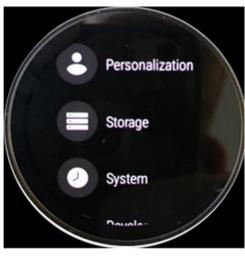

#### **MENU**

[STEP 1] [STEP 2] [STEP 3] FCC/IC ID

| Setting Menu |                               |
|--------------|-------------------------------|
| Step 1       | Select <b>Setting</b>         |
| Step 2       | Select System                 |
| Step 3       | Select Regulatory Information |