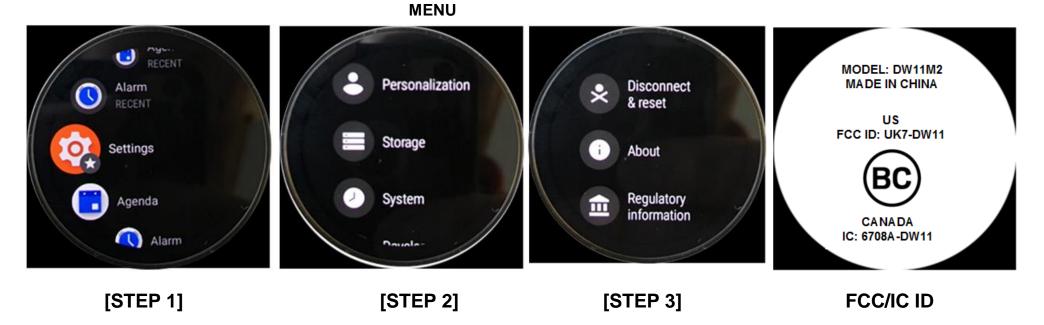

# Description of E-Label on the DW11M2

1. FCC ID is applied by E-Label on device.

| Setting Menu |                               |  |
|--------------|-------------------------------|--|
| Step 1       | Select Setting                |  |
| Step 2       | Select System                 |  |
| Step 3       | Select Regulatory Information |  |

## 3. Instruction of E-Label in the Quick Start Guide (page 4)

- Product specific regulatory information, certification, and compliance marks can be found on this product. Go to Settings > System > Regulatory Information.
- For additional information see Regulatory Notices or visit https://www.fossilgroup.com/compliance/regulatorycompliance/