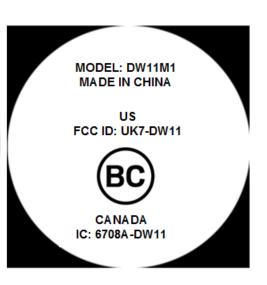

# 2. FCC ID is applied on packaging

FCC ID: UK7-DW11 IC: 6708A-DW11 MODEL: DW11M1