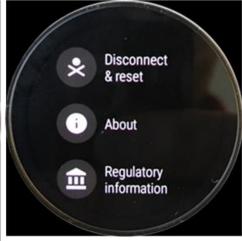

## **MENU**

[STEP 1] [STEP 2] [STEP 3] FCC/IC ID

| Setting Menu |                               |
|--------------|-------------------------------|
| Step 1       | Select <b>Setting</b>         |
| Step 2       | Select System                 |
| Step 3       | Select Regulatory Information |