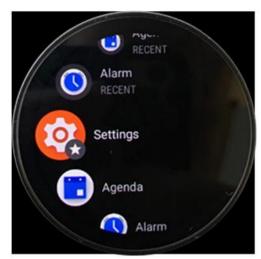

## **MENU**

[STEP 1] [STEP 2] [STEP 3] FCC/IC ID

| Setting Menu |                               |
|--------------|-------------------------------|
| Step 1       | Select <b>Setting</b>         |
| Step 2       | Select System                 |
| Step 3       | Select Regulatory Information |