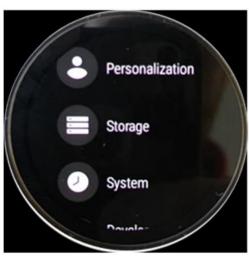

## **MENU**

[STEP 1] [STEP 2] [STEP 3] FCC/IC ID

| Setting Menu |                               |
|--------------|-------------------------------|
| Step 1       | Select <b>Setting</b>         |
| Step 2       | Select System                 |
| Step 3       | Select Regulatory Information |