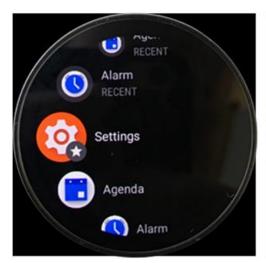

# **MENU**

[STEP 1] [STEP 2] [STEP 3] FCC/IC ID

| Setting Menu |                               |
|--------------|-------------------------------|
| Step 1       | Select <b>Setting</b>         |
| Step 2       | Select System                 |
| Step 3       | Select Regulatory Information |