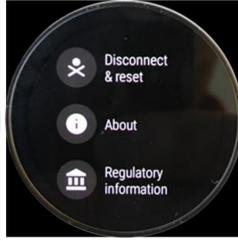

# **MENU**

[STEP 1] [STEP 2] [STEP 3] FCC/IC ID

| Setting Menu |                               |
|--------------|-------------------------------|
| Step 1       | Select <b>Setting</b>         |
| Step 2       | Select System                 |
| Step 3       | Select Regulatory Information |

# 3. Instruction of E-Label in the Quick Start Guide (page 4)

- Product specific regulatory information, certification, and compliance marks can be found on this product. Go to Settings > System > Regulatory Information.
- For additional information see Regulatory Notices or visit https://www.fossilgroup.com/compliance/regulatory-compliance/