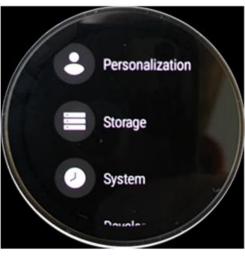

# **MENU**

[STEP 1] [STEP 2] [STEP 3] FCC/IC ID

| Setting Menu |                               |
|--------------|-------------------------------|
| Step 1       | Select <b>Setting</b>         |
| Step 2       | Select System                 |
| Step 3       | Select Regulatory Information |