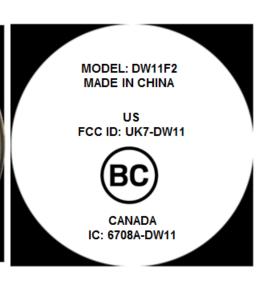

### 2. FCC ID is applied on packaging

FCC ID: UK7-DW11 IC: 6708A-DW11 MODEL: DW11F2