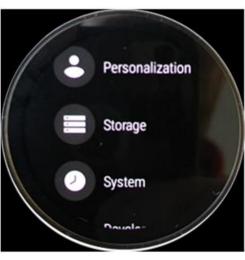

### **MENU**

[STEP 1] [STEP 2] [STEP 3] FCC/IC ID

| Setting Menu |                               |
|--------------|-------------------------------|
| Step 1       | Select <b>Setting</b>         |
| Step 2       | Select System                 |
| Step 3       | Select Regulatory Information |