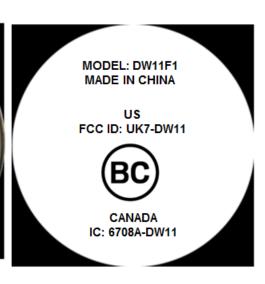

## 2. FCC ID is applied on packaging

FCC ID: UK7-DW11 IC: 6708A-DW11 MODEL: DW11F1