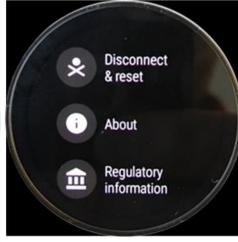

### **MENU**

[STEP 1] [STEP 2] [STEP 3] FCC/IC ID

| Setting Menu |                               |
|--------------|-------------------------------|
| Step 1       | Select <b>Setting</b>         |
| Step 2       | Select System                 |
| Step 3       | Select Regulatory Information |