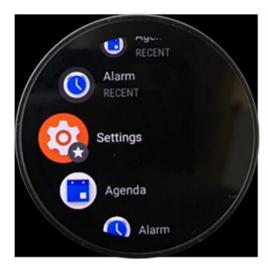

### **MENU**

[STEP 1] [STEP 2] [STEP 3] FCC/IC ID

| Setting Menu |                               |
|--------------|-------------------------------|
| Step 1       | Select <b>Setting</b>         |
| Step 2       | Select System                 |
| Step 3       | Select Regulatory Information |