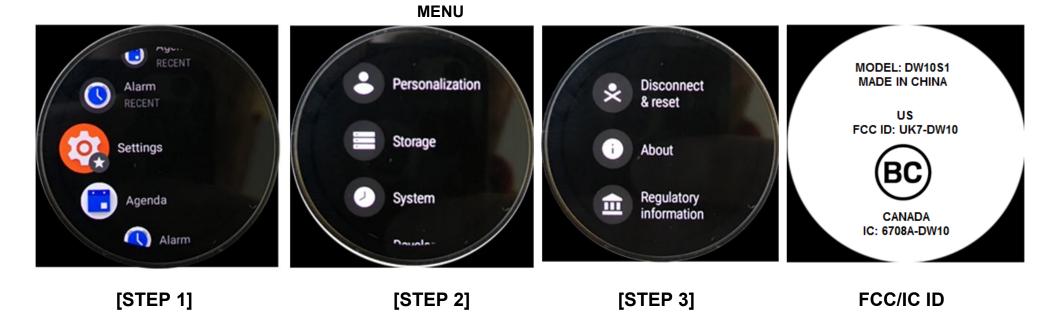

## Description of E-Label on the DW10S1

1. FCC ID is applied by E-Label on device.

| Setting Menu |                               |
|--------------|-------------------------------|
| Step 1       | Select Setting                |
| Step 2       | Select System                 |
| Step 3       | Select Regulatory Information |

## FOSSIL

2. FCC ID is applied on packaging

FCC ID: UK7-DW10 IC: 6708A-DW10 MODEL: DW10S1

- 3. Instruction of E-Label in the Quick Start Guide (page 4)
- Product specific regulatory information, certification, and compliance marks can be found on this product. Go to Settings > System > Regulatory Information.
- For additional information see Regulatory Notices or visit https://www.fossilgroup.com/compliance/regulatorycompliance/