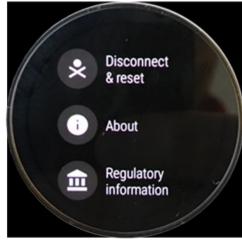

## **MENU**

[STEP 1] [STEP 2] [STEP 3] FCC/IC ID

| Setting Menu |                               |
|--------------|-------------------------------|
| Step 1       | Select <b>Setting</b>         |
| Step 2       | Select System                 |
| Step 3       | Select Regulatory Information |