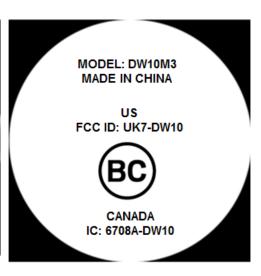

## 2. FCC ID is applied on packaging

FCC ID: UK7-DW10 IC: 6708A-DW10 MODEL: DW10M3