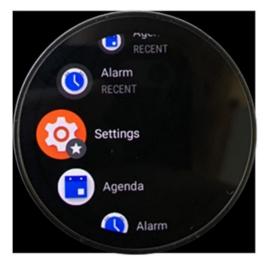

## **MENU**

[STEP 1] [STEP 2] [STEP 3] FCC/IC ID

| Setting Menu |                               |
|--------------|-------------------------------|
| Step 1       | Select <b>Setting</b>         |
| Step 2       | Select System                 |
| Step 3       | Select Regulatory Information |