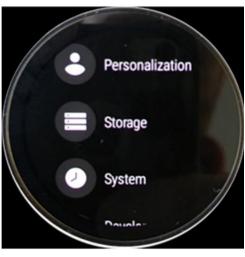

## **MENU**

[STEP 1] [STEP 2] [STEP 3] FCC/IC ID

| Setting Menu |                               |
|--------------|-------------------------------|
| Step 1       | Select <b>Setting</b>         |
| Step 2       | Select System                 |
| Step 3       | Select Regulatory Information |