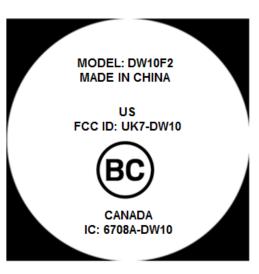

# 2. FCC ID is applied on packaging

FCC ID: UK7-DW10 IC: 6708A-DW10 MODEL: DW10F2