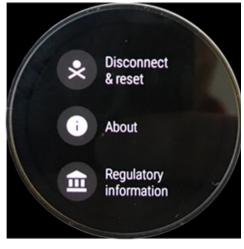

#### **MENU**

[STEP 1] [STEP 2] [STEP 3] FCC/IC ID

| Setting Menu |                               |
|--------------|-------------------------------|
| Step 1       | Select <b>Setting</b>         |
| Step 2       | Select System                 |
| Step 3       | Select Regulatory Information |