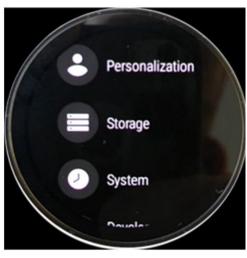

#### **MENU**

[STEP 1] [STEP 2] [STEP 3] FCC/IC ID

| Setting Menu |                               |
|--------------|-------------------------------|
| Step 1       | Select <b>Setting</b>         |
| Step 2       | Select System                 |
| Step 3       | Select Regulatory Information |