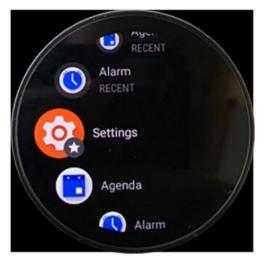

#### **MENU**

[STEP 1] [STEP 2] [STEP 3] FCC/IC ID

| Setting Menu |                               |
|--------------|-------------------------------|
| Step 1       | Select <b>Setting</b>         |
| Step 2       | Select System                 |
| Step 3       | Select Regulatory Information |