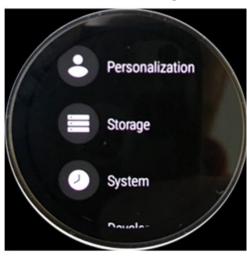

#### **MENU**

[STEP 1] [STEP 2] [STEP 3] FCC/IC ID

| Setting Menu |                               |
|--------------|-------------------------------|
| Step 1       | Select <b>Setting</b>         |
| Step 2       | Select System                 |
| Step 3       | Select Regulatory Information |