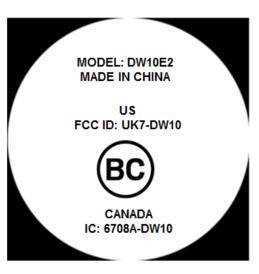

## 2. FCC ID is applied on packaging

FCC ID: UK7-DW10 IC: 6708A-DW10 MODEL: DW10E2