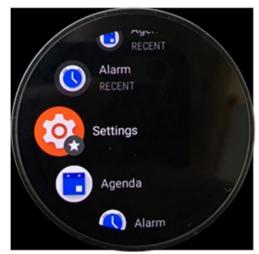

#### **MENU**

[STEP 1] [STEP 2] [STEP 3] FCC/IC ID

| Setting Menu |                               |
|--------------|-------------------------------|
| Step 1       | Select <b>Setting</b>         |
| Step 2       | Select System                 |
| Step 3       | Select Regulatory Information |