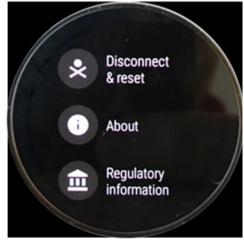

#### **MENU**

[STEP 1] [STEP 2] [STEP 3] FCC/IC ID

| Setting Menu |                               |
|--------------|-------------------------------|
| Step 1       | Select <b>Setting</b>         |
| Step 2       | Select System                 |
| Step 3       | Select Regulatory Information |