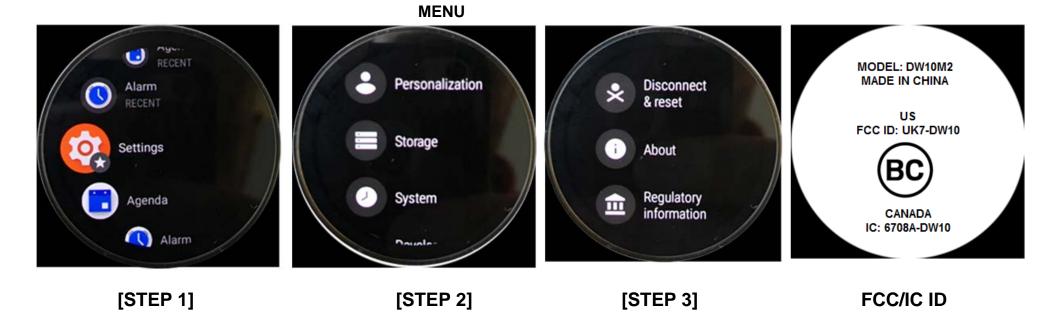

## Description of E-Label on the DW10M2

1. FCC ID is applied by E-Label on device.

| Setting Menu |                               |
|--------------|-------------------------------|
| Step 1       | Select Setting                |
| Step 2       | Select System                 |
| Step 3       | Select Regulatory Information |

## Description of E-Label on the DW10M2

2. FCC ID is applied on packaging

FCC ID: UK7-DW10 IC: 6708A-DW10 MODEL: DW10M2

- 3. Instruction of E-Label in the Quick Start Guide (page 4)
- Product specific regulatory information, certification, and compliance marks can be found on this product. Go to Settings > System > Regulatory Information.
- For additional information see Regulatory Notices or visit https://www.fossilgroup.com/compliance/regulatorycompliance/