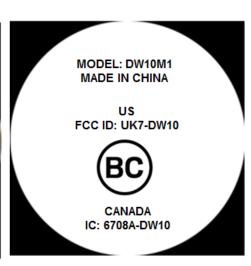

# 2. FCC ID is applied on packaging

FCC ID: UK7-DW10 IC: 6708A-DW10 MODEL: DW10M1