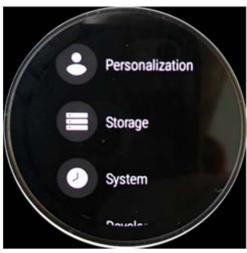

#### **MENU**

[STEP 1] [STEP 2] [STEP 3] FCC/IC ID

| Setting Menu |                               |
|--------------|-------------------------------|
| Step 1       | Select <b>Setting</b>         |
| Step 2       | Select System                 |
| Step 3       | Select Regulatory Information |