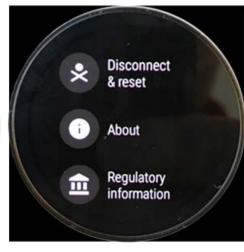

#### **MENU**

[STEP 1] [STEP 2] [STEP 3] FCC/IC ID

| Setting Menu |                               |
|--------------|-------------------------------|
| Step 1       | Select <b>Setting</b>         |
| Step 2       | Select System                 |
| Step 3       | Select Regulatory Information |

## 3. Instruction of E-Label in the Quick Start Guide (page 4)

- Product specific regulatory information, certification, and compliance marks can be found on this product. Go to Settings > System > Regulatory Information.
- For additional information see Regulatory Notices or visit https://www.fossilgroup.com/compliance/regulatory-compliance/