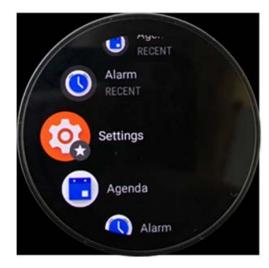

#### **MENU**

[STEP 1] [STEP 2] [STEP 3] FCC/IC ID

| Setting Menu |                               |
|--------------|-------------------------------|
| Step 1       | Select <b>Setting</b>         |
| Step 2       | Select System                 |
| Step 3       | Select Regulatory Information |