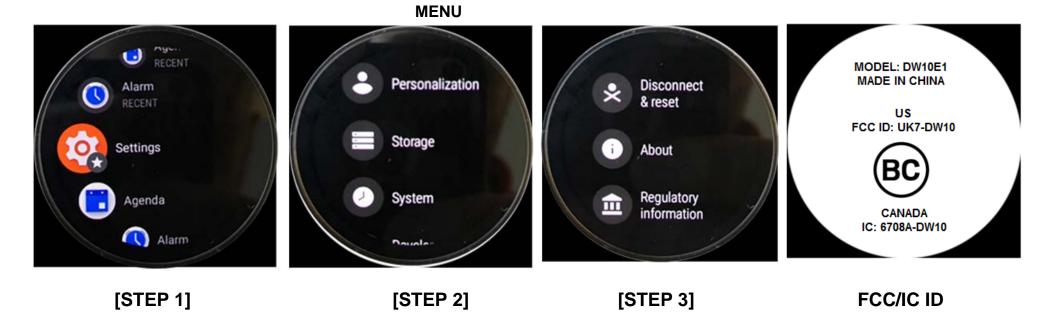

## Description of E-Label on the DW10E1

1. FCC ID is applied by E-Label on device.

| Setting Menu |                               |
|--------------|-------------------------------|
| Step 1       | Select Setting                |
| Step 2       | Select System                 |
| Step 3       | Select Regulatory Information |

## FOSSIL

2. FCC ID is applied on packaging

FCC ID: UK7-DW10 IC: 6708A-DW10 MODEL: DW10E1

- 3. Instruction of E-Label in the Quick Start Guide (page 4)
- Product specific regulatory information, certification, and compliance marks can be found on this product. Go to Settings > System > Regulatory Information.
- For additional information see Regulatory Notices or visit https://www.fossilgroup.com/compliance/regulatorycompliance/