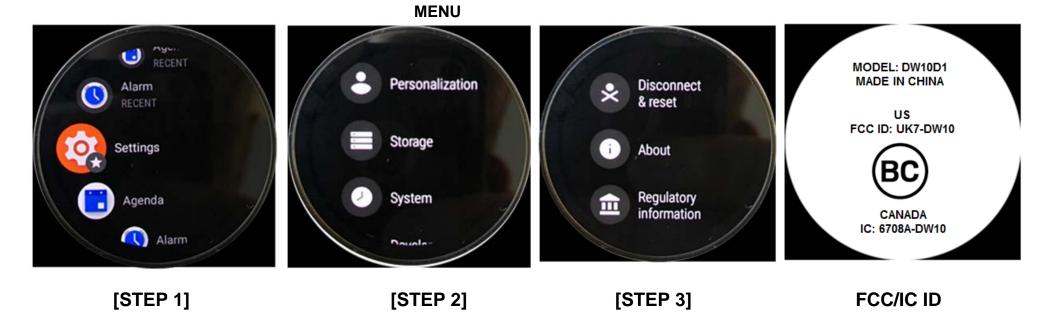

## Description of E-Label on the DW10D1

1. FCC ID is applied by E-Label on device.

| Setting Menu |                               |
|--------------|-------------------------------|
| Step 1       | Select Setting                |
| Step 2       | Select System                 |
| Step 3       | Select Regulatory Information |

## FOSSIL

2. FCC ID is applied on packaging

FCC ID: UK7-DW10 IC: 6708A-DW10 MODEL: DW10D1

- 3. Instruction of E-Label in the Quick Start Guide (page 4)
- Product specific regulatory information, certification, and compliance marks can be found on this product. Go to Settings > System > Regulatory Information.
- For additional information see Regulatory Notices or visit https://www.fossilgroup.com/compliance/regulatorycompliance/