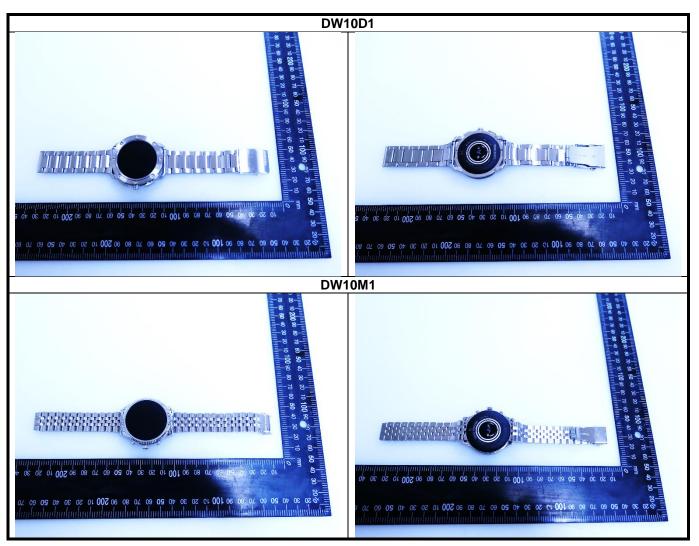

## DW10M1

<EUT Front View>

The separation distance for antenna to edge:

| Antenna   | To Top Side | To Bottom Side | To Left Side | To Right Side |
|-----------|-------------|----------------|--------------|---------------|
|           | (mm)        | (mm)           | (mm)         | (mm)          |
| WLAN / BT | 0           | 0              | 0            | 0             |

## DW10D1

The separation distance for antenna to edge:

| Antenna   | To Top Side | To Bottom Side | To Left Side | To Right Side |
|-----------|-------------|----------------|--------------|---------------|
|           | (mm)        | (mm)           | (mm)         | (mm)          |
| WLAN / BT | 0           | 0              | 0            | 0             |