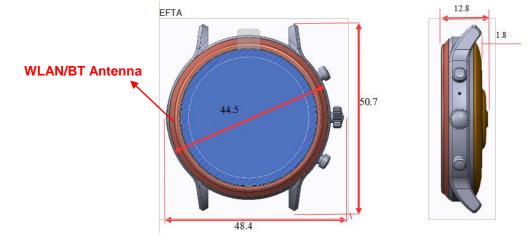

# <Photographs of EUT>









# B U R E A U VERITAS

# FCC SAR Test Report

## <Antenna Location>

# DW10F1



<EUT Front View>

The separation distance for antenna to edge:

| Antenna   | To Top Side | To Bottom Side | To Left Side | To Right Side |
|-----------|-------------|----------------|--------------|---------------|
|           | (mm)        | (mm)           | (mm)         | (mm)          |
| WLAN / BT | 0           | 0              | 0            | 0             |

## DW10M2



#### The separation distance for antenna to edge:

| Antenna   | To Top Side | To Bottom Side | To Left Side | To Right Side |
|-----------|-------------|----------------|--------------|---------------|
|           | (mm)        | (mm)           | (mm)         | (mm)          |
| WLAN / BT | 0           | 0              | 0            | 0             |

# FCC SAR Test Report



## DW10M1



<EUT Front View>

The