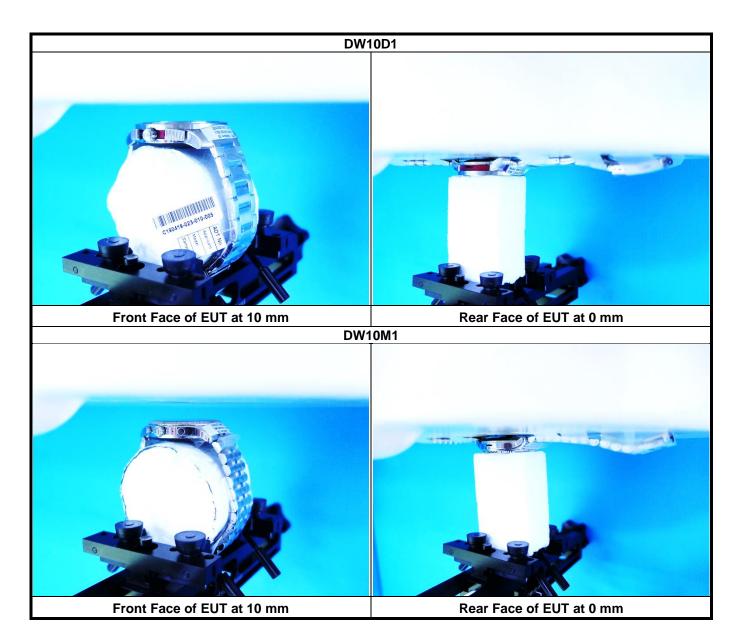

## DW10M1

<EUT Front View>

The separation distance for antenna to edge:

| Antenna   | To Top Side | To Bottom Side | To Left Side | To Right Side |
|-----------|-------------|----------------|--------------|---------------|
|           | (mm)        | (mm)           | (mm)         | (mm)          |
| WLAN / BT | 0           | 0              | 0            | 0             |

## DW10D1

The separation distance for antenna to edge:

| Antenna   | To Top Side | To Bottom Side | To Left Side | To Right Side |
|-----------|-------------|----------------|--------------|---------------|
|           | (mm)        | (mm)           | (mm)         | (mm)          |
| WLAN / BT | 0           | 0              | 0            | 0             |