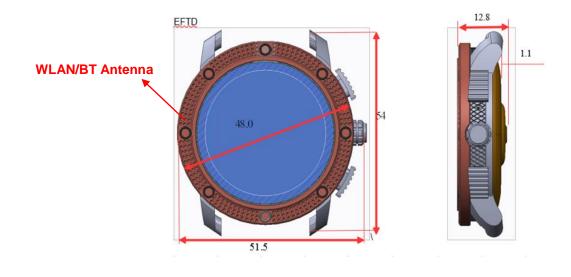

## DW10D1

The separation distance for antenna to edge:

| Antenna   | To Top Side | To Bottom Side | To Left Side | To Right Side |
|-----------|-------------|----------------|--------------|---------------|
|           | (mm)        | (mm)           | (mm)         | (mm)          |
| WLAN / BT | 0           | 0              | 0            | 0             |