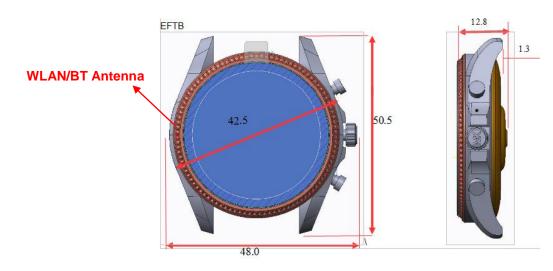

# <Photographs of EUT>









# B U R E A U VERITAS

# FCC SAR Test Report

## <Antenna Location>

# DW10F1



<EUT Front View>

The separation distance for antenna to edge:

| Antenna   | To Top Side | To Bottom Side | To Left Side | To Right Side |
|-----------|-------------|----------------|--------------|---------------|
|           | (mm)        | (mm)           | (mm)         | (mm)          |
| WLAN / BT | 0           | 0              | 0            | 0             |

## DW10M2



#### The separation distance for antenna to edge:

| Antenna   | To Top Side | To Bottom Side | To Left Side | To Right Side |
|-----------|-------------|----------------|--------------|---------------|
|           | (mm)        | (mm)           | (mm)         | (mm)          |
| WLAN / BT | 0           | 0              | 0            | 0             |

# FCC SAR Test Report



## DW10M1



<EUT Front View>

The separation distance for antenna to edge:

| Antenna   | To Top Side | To Bottom Side | To Left Side | To Right Side |
|-----------|-------------|----------------|--------------|---------------|
|           | (mm)        | (mm)           | (mm)         | (mm)          |
| WLAN / BT | 0           | 0              | 0            | 0             |

#### DW10E1



#### The separation