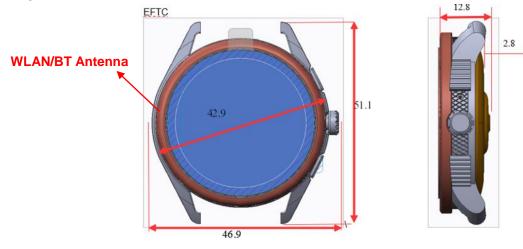

## DW10M1

<EUT Front View>

The separation distance for antenna to edge:

| Antenna   | To Top Side | To Bottom Side | To Left Side | To Right Side |
|-----------|-------------|----------------|--------------|---------------|
|           | (mm)        | (mm)           | (mm)         | (mm)          |
| WLAN / BT | 0           | 0              | 0            | 0             |