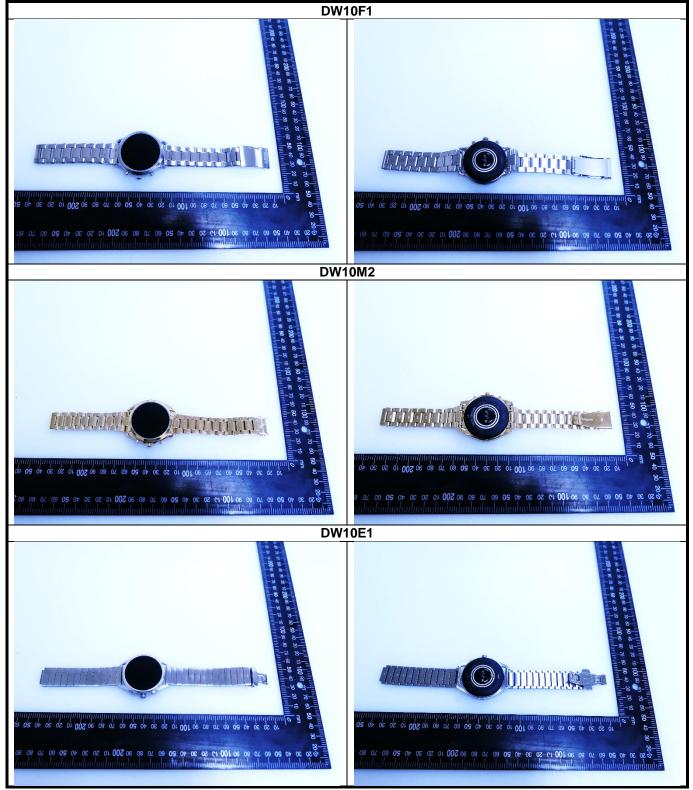

# <Photographs of EUT>

# DW10F1

<EUT Front View>

The separation distance for antenna to edge:

| Antenna   | To Top Side | To Bottom Side | To Left Side | To Right Side |
|-----------|-------------|----------------|--------------|---------------|
|           | (mm)        | (mm)           | (mm)         | (mm)          |
| WLAN / BT | 0           | 0              | 0            | 0             |

## DW10M2

#### The separation distance for antenna to edge:

| Antenna   | To Top Side | To Bottom Side | To Left Side | To Right Side |
|-----------|-------------|----------------|--------------|---------------|
|           | (mm)        | (mm)           | (mm)         | (mm)          |
| WLAN / BT | 0           | 0              | 0            | 0             |

#### DW10E1