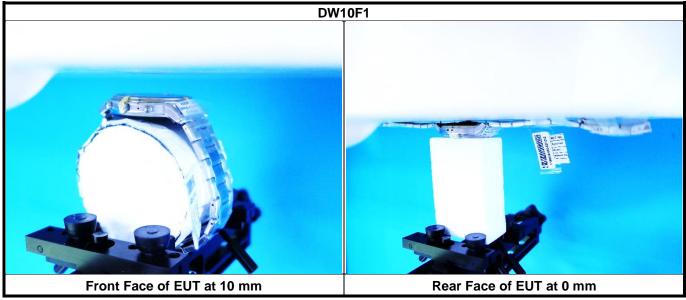

|

#### DW10E1



#### The separation distance for antenna to edge:

| Antenna   | To Top Side | To Bottom Side | To Left Side | To Right Side |
|-----------|-------------|----------------|--------------|---------------|
|           | (mm)        | (mm)           | (mm)         | (mm)          |
| WLAN / BT | 0           | 0              | 0            | 0             |

# FCC SAR Test Report



## DW10D1



The separation distance for antenna to edge:

| Antenna   | To Top Side | To Bottom Side | To Left Side | To Right Side |
|-----------|-------------|----------------|--------------|---------------|
|           | (mm)        | (mm)           | (mm)         | (mm)          |
| WLAN / BT | 0           | 0              | 0            | 0             |

# <Photographs of SAR Setup>