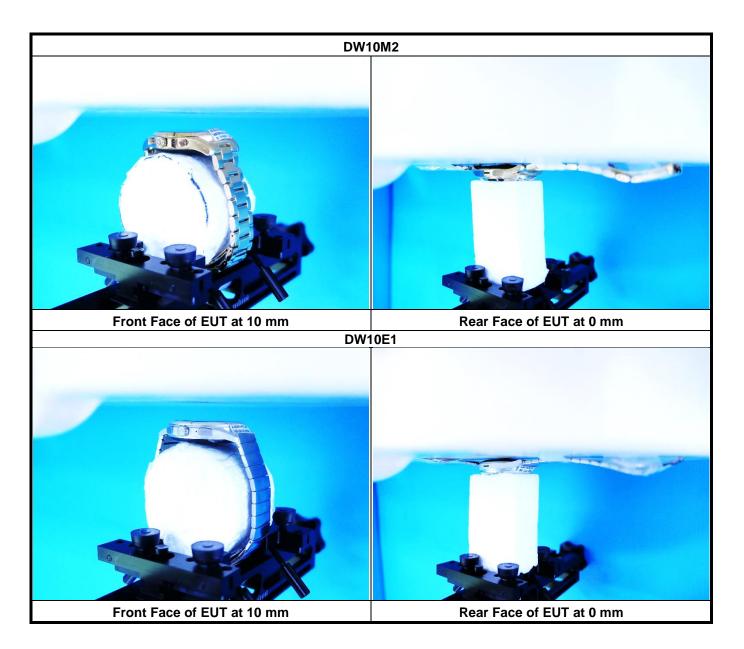

|

#### DW10E1



#### The separation distance for antenna to edge:

| Antenna   | To Top Side | To Bottom Side | To Left Side | To Right Side |
|-----------|-------------|----------------|--------------|---------------|
|           | (mm)        | (mm)           | (mm)         | (mm)          |
| WLAN / BT | 0           | 0              | 0            | 0             |

# FCC SAR Test Report



## DW10D1



The separation distance for antenna to edge:

| Antenna   | To Top Side | To Bottom Side | To Left Side | To Right Side |
|-----------|-------------|----------------|--------------|---------------|
|           | (mm)        | (mm)           | (mm)         | (mm)          |
| WLAN / BT | 0           | 0              | 0            | 0             |

# <Photographs of SAR Setup>