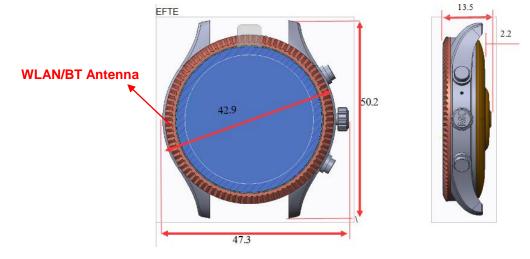

# DW10F1

<EUT Front View>

The separation distance for antenna to edge:

| Antenna   | To Top Side | To Bottom Side | To Left Side | To Right Side |
|-----------|-------------|----------------|--------------|---------------|
|           | (mm)        | (mm)           | (mm)         | (mm)          |
| WLAN / BT | 0           | 0              | 0            | 0             |