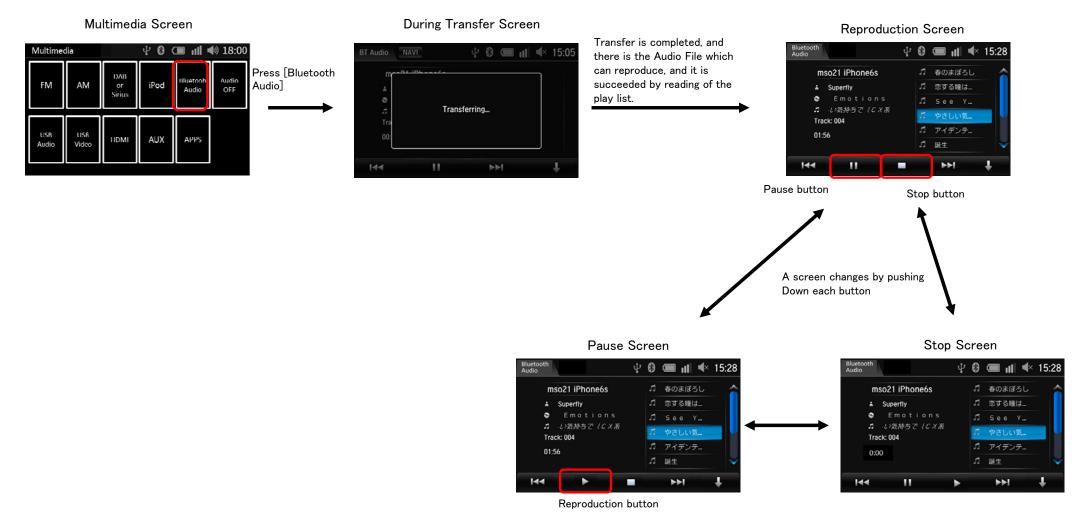

### BT Audio

Please connect Bluetooth apparatus to reproduce to HU. After connection, HU plays an Audio File.