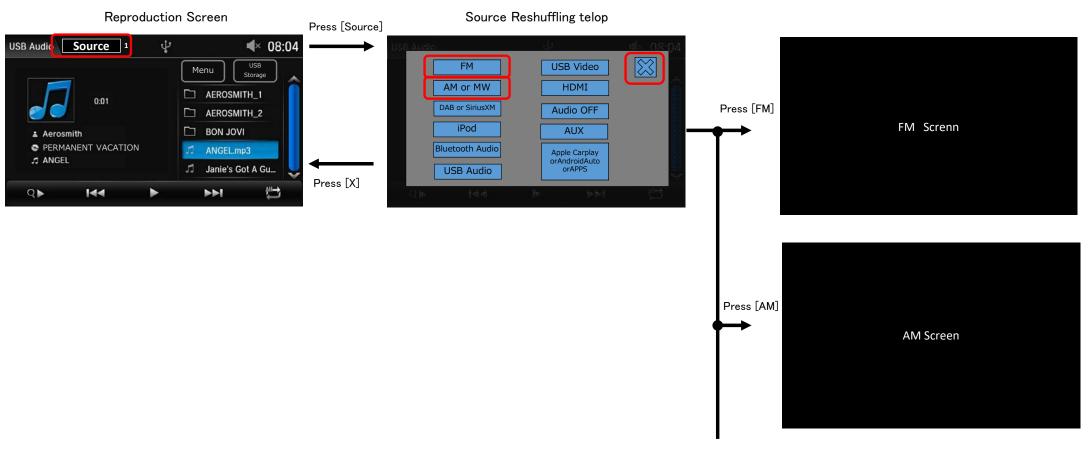

## Screen Change



The screen is replaced by each other buttons.

# **BT** Pairing

When you connect Bluetooth apparatus to HU for the first time, It is necessary for pairing to connect to HU. The pairing procedures are as follows.



### BT Audio

Please connect Bluetooth apparatus to reproduce to HU. After connection, HU plays an Audio File.



## Radio (AM/FM)

### Pre-Set Method

Pre-set registration



### Select Pre-set 3





## Radio (AM/FM)

#### Scan

<



# Radio (DAB)

DAB Radio Screen



Changes or modifications not expressly approved by the party responsible for compliance could void the user's authority to operate the equipment.

This transmitter must not be co-located or operated in conjunction with any other antenna or transmitter.

This equipment complies with FCC/IC radiation exposure li