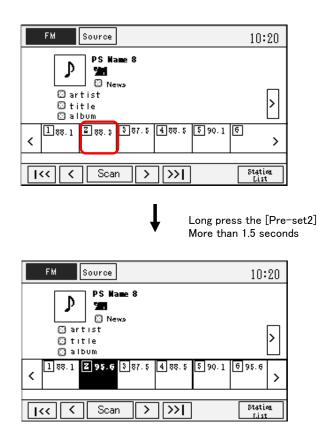

## Screen Change



The screen is replaced by each other buttons.

# **BT** Pairing

When you connect Bluetooth apparatus to HU for the first time, It is necessary for pairing to connect to HU. The pairing procedures are as follows.



### BT Audio

Please connect Bluetooth apparatus to reproduce to HU. After connection, HU plays an Audio File.



## Radio (AM/FM)

### Pre-Set Method

Pre-set registration



### Select Pre-set 3





## Radio (AM/FM)

#### Scan

<



# Radio (DAB)

DAB Radio Screen



Changes or modifications not expressly approved by the party responsible for compliance could void the user's authority to operate the equipment.

This transmitter must not be co-located or operated in conjunction with any other antenna or transmitter.

This equipment complies with FCC/IC radiation exposure limits set forth for an uncontrolled environment and meets the FCC radio frequency (RF) Exposure Guidelines and RSS-102 of the IC radio frequency (RF) Exposure rules. This equipment should be installed and operated keeping the radiator at least 20cm or more away from person's body.

Cet équipement est conforme aux limites d'exposition aux rayonnements énoncées pour un environnement non contr