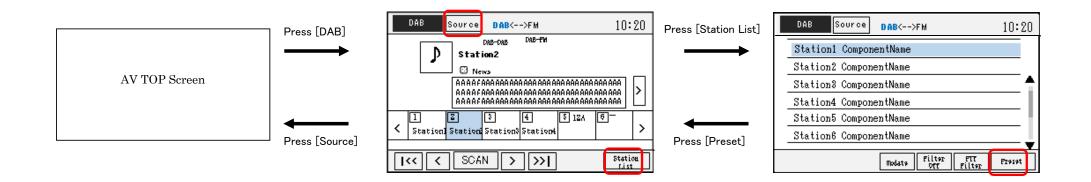

# Radio (DAB)

DAB Radio Screen

Changes or modifications not expressly approved by the party responsible for compliance could void the user's authority to operate the equipment.

This transmitter must not be co-located or operated in conjunction with any other antenna or transmitter.