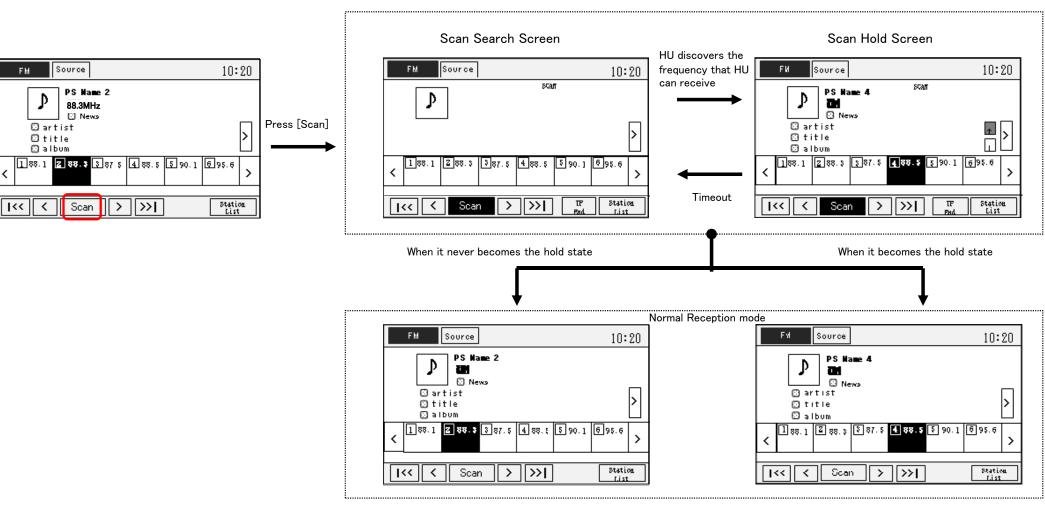

## Screen Change



The screen is replaced by each other buttons.

# **BT** Pairing

When you connect Bluetooth apparatus to HU for the first time, It is necessary for pairing to connect to HU. The pairing procedures are as follows.



### BT Audio

Please connect Bluetooth apparatus to reproduce to HU. After connection, HU plays an Audio File.



## Radio (AM/FM)

### Pre-Set Method

Pre-set registration



### Select Pre-set 3





## Radio (AM/FM)

#### Scan

<



# Radio (DAB)

DAB Radio Screen



Changes or modifications not expressly approved by the party responsible for compliance could void the user's authority to operate the equipment.

This transmitter must not be co-located or operated in conjunction with any other antenna or transmitter.

This equipment complies with FCC/IC radiation exposure limits set forth for an uncontrolled environment and meets the FCC radio frequency (RF) Exposure Guidelines and RSS-102 of the IC radio frequency (RF) Exposure rules. This equipment should be installed and operated keeping the radiator at least 20cm or more away from person's body.

Cet équipement est conforme aux limites d'exposition aux rayonnements énoncées pour un environnement non contrôlé et respecte les règles les radioélectriques (RF) de la F