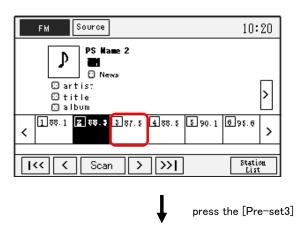

## Screen Change



The screen is replaced by each other buttons.

# **BT** Pairing

When you connect Bluetooth apparatus to HU for the first time, It is necessary for pairing to connect to HU. The pairing procedures are as follows.



### BT Audio

Please connect Bluetooth apparatus to reproduce to HU. After connection, HU plays an Audio File.



## Radio (AM/FM)

### Pre-Set Method

Pre-set registration



### Select Pre-set 3





## Radio (AM/FM)

#### Scan

<



# Radio (DAB)

DAB Radio Screen



Changes or modifications not expressly approved by the party responsible for compliance could void the user's authority to operate the equipment.

This transmitter must not be co-located or operated in conjunction with any other antenna or transmitter.

This equipment complies with FCC/IC radiation exposure limits set forth for an uncontrolled environment and meets the FCC radio frequency (RF) Exposure Guidelines and RSS-102 of the IC radio frequency (RF) Exposure rules. This equipment should be installed and operated keeping the radiator at least 20cm or more away from person's body.

Cet équipement est conforme aux limites d'exposition aux rayonnements énoncées pour un environnement non contrôlé et respecte les règl