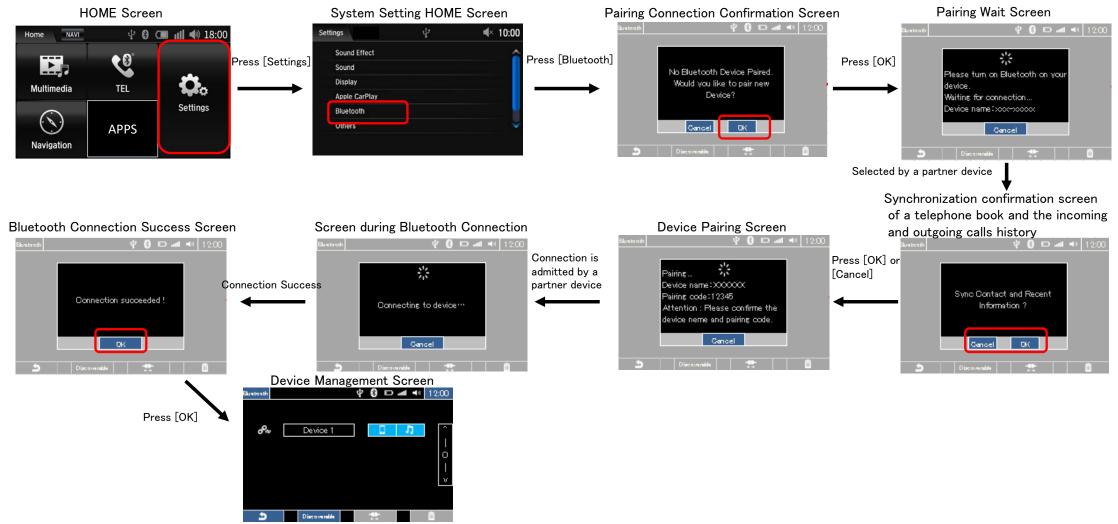

# **BT** Pairing

When you connect Bluetooth apparatus to HU for the first time, It is necessary for pairing to connect to HU. The pairing procedures are as follows.