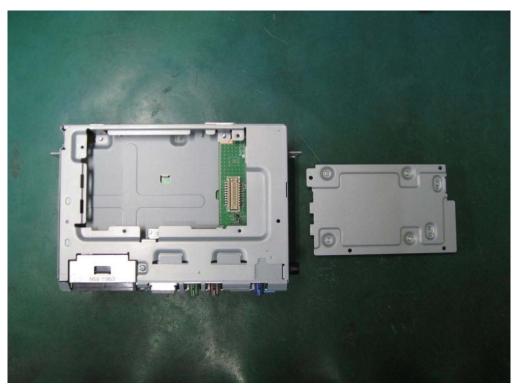

8. HDD unit is removed. Copyright(c) Mitsubishi Electric Corporation

(8/23)

9. Top cover is removed. Copyright(c) Mitsubishi Electric Corporation

(9/23)

10. Rear plate is removed. Copyright(c) Mitsubishi Electric Corporation