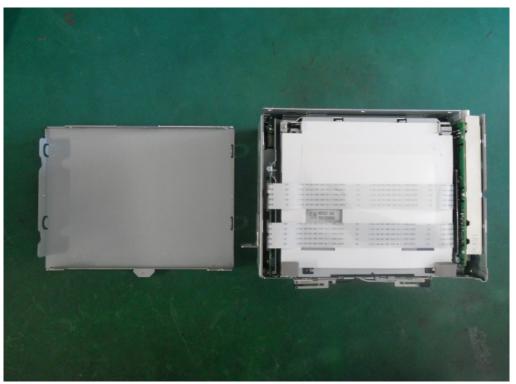

8. HDD unit is removed. Copyright(c) Mitsubishi Electric Corporation

(8/23)

9. Top cover is removed. Copyright(c) Mitsubishi Electric Corporation

(9/23)

10. Rear plate is removed. Copyright(c) Mitsubishi Electric Corporation