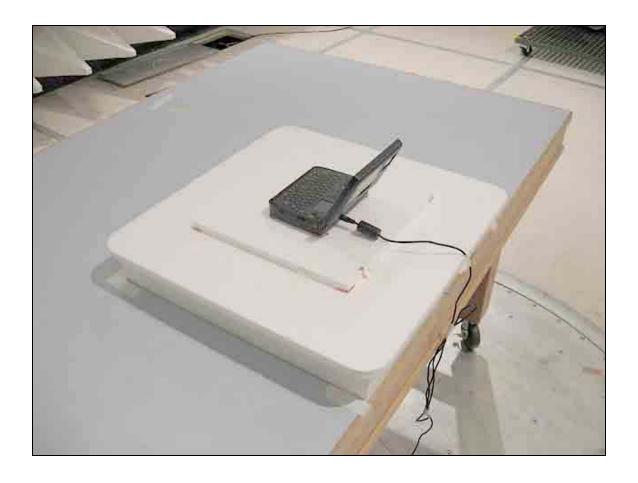

# Module 5725 Part 22 PHOTOGRAPH SHOWING RF POWER, BANDEDGE AND RADIATED EMISSIONS



#### PHOTOGRAPH SHOWING RF POWER, BANDEDGE AND RADIATED EMISSIONS



Part 15

PHOTOGRAPH SHOWING VOLTAGE VARIATION



### PHOTOGRAPH SHOWING MAINS CONDUCTED EMISSIONS



Mains Conducted Emissions - Front View



Radiated Emissions - Front View



Radiated Emissions - Back View



Radiated Emissions – Front View Verification of Radiated Spurious Emissions testing off the Antenna



Radiated Emissions - Back View Verification of Radiated Spurious Emissions testing off the Antenna

## PHOTOGRAPH SHOWING DIRECT CONNECT TEST SETUP