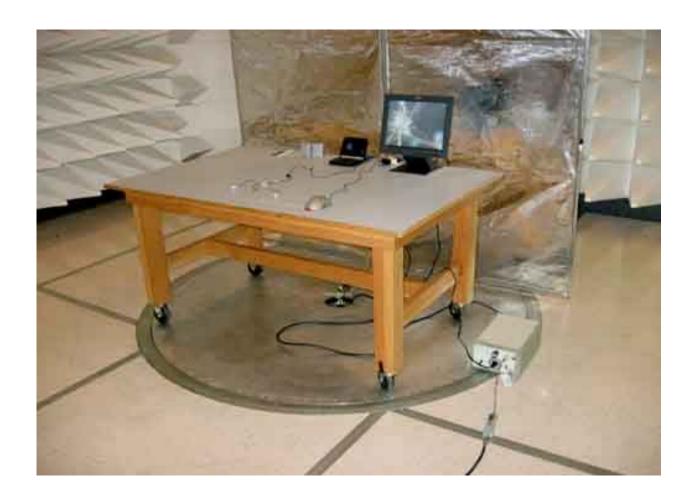

# Module 5725 Part 22 PHOTOGRAPH SHOWING RF POWER, BANDEDGE AND RADIATED EMISSIONS



#### PHOTOGRAPH SHOWING RF POWER, BANDEDGE AND RADIATED EMISSIONS



Part 15

PHOTOGRAPH SHOWING VOLTAGE VARIATION



### PHOTOGRAPH SHOWING MAINS CONDUCTED EMISSIONS



Mains Conducted Emissions - Front View



Radiated Emissions - Front View



Radiated Emissions - Back View



Radiated Emissions – Front View Verification of Radiated Spurious Emissions testing off the Antenna



Radiated Emissions - Back View Verification of Radiated Spurious Emissions testing off the Antenna

## PHOTOGRAPH SHOWING DIRECT CONNECT TEST SETUP