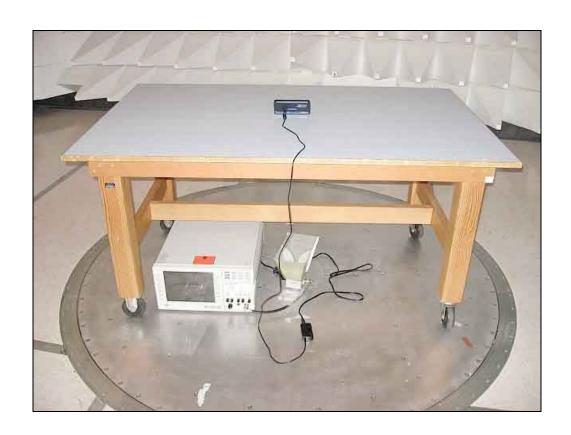

### PHOTOGRAPH SHOWING MAINS CONDUCTED EMISSIONS

Mains Conducted Emissions - Front View

Radiated Emissions - Front View

Radiated Emissions - Back View

Radiated Emissions – Front View Verification of Radiated Spurious Emissions testing off the Antenna