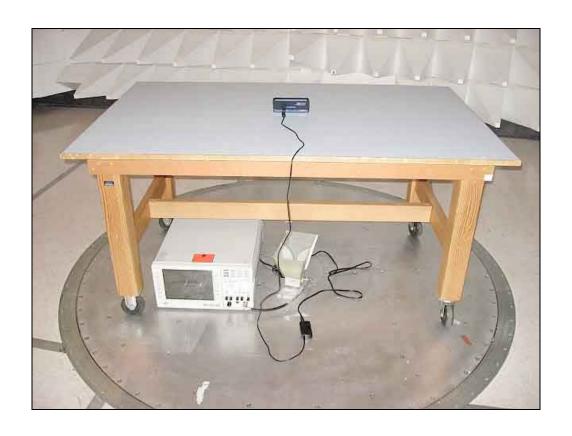

### PHOTOGRAPH SHOWING MAINS CONDUCTED EMISSIONS

Mains Conducted Emissions - Front View

Radiated Emissions - Front View

Radiated Emissions - Back View

Radiated Emissions – Front View Verification of Radiated Spurious Emissions testing off the Antenna

Radiated Emissions - Back View Verification of Radiated Spurious Emissions testing off the Antenna